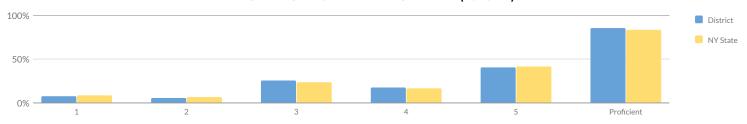

| _  | _      | _  | _      | _         | _                |  |
| Not Homeless                   | 25         | 75     | _  | _      | _  | _     | -  | _      | _  | _      | _         | _                |  |
| Not in Foster Care             | 25         | 76     | 1  | 1%     | 10 | 13%   | 44 | 58%    | 21 | 28%    | 65        | 86%              |  |
| Parent Not in Armed Forces     | 25         | 76     | 1  | 1%     | 10 | 13%   | 44 | 58%    | 21 | 28%    | 65        | 86%              |  |

Annual Regents examination results include those from August, January, and June of the reporting year. If a student takes the same Regents examination multiple times during the reporting year, only the highest score is included in these results.

# ANNUAL REGENTS EXAMINATION IN ELA (2018-19)



|                                  | T      |    |        | Perce | ntage Scorii | ng at Leve | els    |    |       | 1  |        | T            |                   |
|----------------------------------|--------|----|--------|-------|--------------|------------|--------|----|-------|----|--------|--------------|-------------------|
| Subgroup                         | Tested | Le | evel 1 | Le    | evel 2       | Le         | evel 3 | Le | vel 4 | Le | evel 5 | Proficient ( | Levels 3 & Above) |
| Subgroup                         | resteu | #  | %      | #     | %            | #          | %      | #  | %     | #  | %      | #            | %                 |
| All Students                     | 87     | 7  | 8%     | 5     | 6%           | 23         | 26%    | 16 | 18%   | 36 | 41%