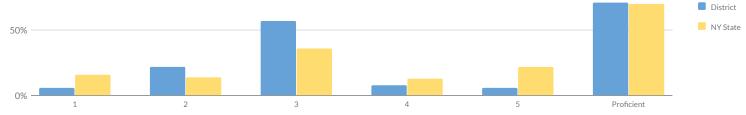

| 34%    | 18 | 32%    | 14 | 25%    | 51           | 91%               |
| Not Migrant                    | 91     | 4  | 4%     | 9     | 10%          | 36         | 40%    | 26 | 29%    | 16 | 18%    | 78           | 86%               |
| Not Homeless                   | 91     | 4  | 4%     | 9     | 10%          | 36         | 40%    | 26 | 29%    | 16 | 18%    | 78           | 86%               |
| Not in Foster Care             | 91     | 4  | 4%     | 9     | 10%          | 36         | 40%    | 26 | 29%    | 16 | 18%    | 78           | 86%               |
| Parent Not in Armed Forces     | 91     | 4  | 4%     | 9     | 10%          | 36         | 40%    | 26 | 29%    | 16 | 18%    | 78           | 86%               |

### **ANNUAL REGENTS EXAMINATION GEOMETRY (2018-19)**



|                                                 |        |    | Percentage | e Scoring | g at Levels |    |       |    |        |    |        |               |                   |
|-------------------------------------------------|--------|----|------------|-----------|-------------|----|-------|----|--------|----|--------|---------------|-------------------|
| Subgroup                                        | Tested | Le | evel 1     | Le        | vel 2       | Le | vel 3 | Le | evel 4 | Le | evel 5 | Proficient (I | Levels 3 & Above) |
| Subgroup                                        | rested | #  | %          | #         | %           | #  | %     | #  | %      | #  | %      | #             | %                 |
| All Students                                    | 63     | 4  | 6%