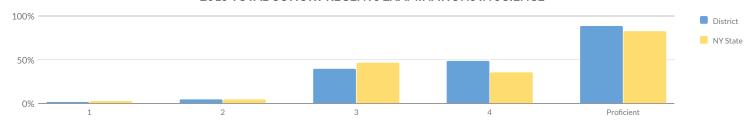

### SECONDARY COMPOSITE PERFORMANCE

| Subgroup                   | Subject        | Cohort | Index | Combined Index | Level |
|----------------------------|----------------|--------|-------|----------------|-------|
|                            | ELA            | 76     | 194   |                |       |
| All Students               | Math           | 76     | 116   | 177            | 2     |
| All students               | Science        | 76     | 218   | 177            | 2     |
|                            | Social Studies | 76     | 226   |                |       |
|                            | ELA            | 5      | 210   |                |       |
| Hispanic or Latino         | Math           | 5      | 80    | _              | _     |
| rispanic of Latino         | Science        | 5      | 220   |                |       |
|                            | Social Studies | 5      | 210   |                |       |
|                            | ELA            | 1      | _     |                |       |
| Multiracial                | Math           | 1      | _     |                | _     |
| אינוונוו מכומו             | Science        | 1      | _     |                |       |
|                            | Social Studies | 1      | _     |                |       |
|                            | ELA            | 72     | 193   |                |       |
| White                      | Math           | 72     | 117   | 177            | 2     |
| vvinte                     | Science        | 72     | 218   | 1//            | 2     |
|                            | Social Studies | 72     | 227   |                |       |
|                            | ELA            | 19     | 63    |                |       |
| Students with Disabilities | Math           | 19     | 47    | 83             | 1     |
| Students with Disabilities | Science        | 19     | 150   | 03             |       |
|                            | Social Studies | 19     | 116   |                |       |
|                            | ELA            | 48     | 179   |                |       |
| Economically Disadvantaged | Math           | 48     | 109   | 166            | 3     |
| Leonomicany Disauvantageu  | Science        | 48     | 206   | 100            | 3     |
|                            | Social Studies | 48     | 217   |                |       |