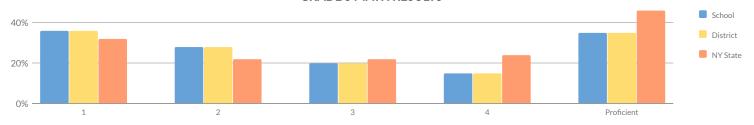

### **GRADE 3 ELA RESULTS**

### MEAN SCORE: 592

|                                |            |        | MEA | N SCOR | E: 592 |       |    |       |    |       |           |                  |
|--------------------------------|------------|--------|-----|--------|--------|-------|----|-------|----|-------|-----------|------------------|
| Cultura                        | Not Tested | Taskad | Le  | evel 1 | Le     | vel 2 | Le | vel 3 | Le | vel 4 | Proficien | t (Levels 3 & 4) |
| Subgroup                       | Not lested | Tested | #   | %      | #      | %     | #  | %     | #  | %     | #         | %                |
| All Students                   | 5          | 78     | 20  | 26%    | 30     | 38%   | 27 | 35%   | 1  | 1%    | 28        | 36%              |
| General Education              | 4          | 67     | 11  | 16%    | 29     | 43%   | 26 | 39%   | 1  | 1%    | 27        | 40%              |
| Students with Disabilities     | 1          | 11     | 9   | 82%    | 1      | 9%    | 1  | 9%    | 0  | 0%    | 1         | 9%               |
| White                          | 4          | 77     | -   | _      | -      | _     | -  | _     | _  | _     | _         | _                |
| Multiracial                    | 0          | 1      | _   | _      | _      | _     | -  | _     | _  | _     | -         | _                |
| Small Group Total              | 4          | 78     | 20  | 26%    | 30     | 38%   | 27 | 35%   | 1  | 1%    | 28        | 36%              |
| Female                         | 1          | 38     | 7   | 18%    | 18     | 47%   | 12 | 32%   | 1  | 3%    | 13        | 34%              |
| Male                           | 4          | 40     | 13  | 33%    | 12     | 30%   | 15 | 38%   | 0  | 0%    | 15        | 38%              |
| Non-English Language Learners  | 5          | 78     | 20  | 26%    | 30     | 38%   | 27 | 35%   | 1  | 1%    | 28        | 36%              |
| Economically Disadvantaged     | 3          | 44     | 16  | 36%    | 19     | 43%   | 8  | 18%   | 1  | 2%    | 9         | 20%              |
| Not Economically Disadvantaged | 2          | 34     | 4   | 12%    | 11     | 32%   | 19 | 56%   | 0  | 0%    | 19        | 56%              |
| Not Migrant                    | 5          | 78     | 20  | 26%    | 30     | 38%   | 27 | 35%   | 1  | 1%    | 28        | 36%              |
| Not Homeless                   | 5          | 78     | 20  | 26%    | 30     | 38%   | 27 | 35%   | 1  | 1%    | 28        | 36%              |
| Not in Foster Care             | 5          | 78     | 20  | 26%    | 30     | 38%   | 27 | 35%   | 1  | 1%    | 28        | 36%              |
| Parent Not in Armed Forces     | 5          | 78     | 20  | 26%    | 30     | 38%   | 27 | 35%   | 1  | 1%    | 28        | 36%              |