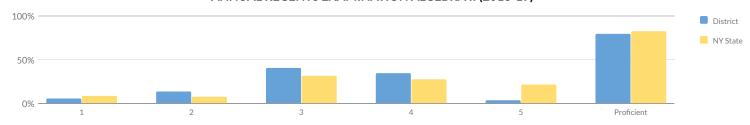

### **GRADE 3 ELA RESULTS**

### MEAN SCORE: 592

|                                |            |        | MEA | N SCOR | E: 592 |       |    |       |    |       |           |                  |
|--------------------------------|------------|--------|-----|--------|--------|-------|----|-------|----|-------|-----------|------------------|
| Cultura                        | Not Tested | Taskad | Le  | evel 1 | Le     | vel 2 | Le | vel 3 | Le | vel 4 | Proficien | t (Levels 3 & 4) |
| Subgroup                       | Not lested | Tested | #   | %      | #      | %     | #  | %     | #  | %     | #         | %                |
| All Students                   | 5          | 78     | 20  | 26%    | 30     | 38%   | 27 | 35%   | 1  | 1%    | 28        | 36%              |
| General Education              | 4          | 67     | 11  | 16%    | 29     | 43%   | 26 | 39%   | 1  | 1%    | 27        | 40%              |
| Students with Disabilities     | 1          | 11     | 9   | 82%    | 1      | 9%    | 1  | 9%    | 0  | 0%    | 1         | 9%               |
| White                          | 4          | 77     | -   | _      | -      | _     | -  | _     | _  | _     | _         | _                |
| Multiracial                    | 0          | 1      | _   | _      | _      | _     | -  | _     | _  | _     | -         | _                |
| Small Group Total              | 4          | 78     | 20  | 26%    | 30     | 38%   | 27 | 35%   | 1  | 1%    | 28        | 36%              |
| Female                         | 1          | 38     | 7   | 18%    | 18     | 47%   | 12 | 32%   | 1  | 3%    | 13        | 34%              |
| Male                           | 4          | 40     | 13  | 33%    | 12     | 30%   | 15 | 38%   | 0  | 0%    | 15        | 38%              |
| Non-English Language Learners  | 5          | 78     | 20  | 26%    | 30     | 38%   | 27 | 35%   | 1  | 1%    | 28        | 36%              |
| Economically Disadvantaged     | 3          | 44     | 16  | 36%    | 19     | 43%   | 8  | 18%   | 1  | 2%    | 9         | 20%              |
| Not Economically Disadvantaged | 2          | 34     | 4   | 12%    | 11     | 32%   | 19 | 56%   | 0  | 0%    | 19        | 56%              |
| Not Migrant                    | 5          | 78     | 20  | 26%    | 30     | 38%   | 27 | 35%   | 1  | 1%    | 28        | 36%              |
| Not Homeless                   | 5          | 78     | 20  | 26%    | 30     | 38%   | 27 | 35%   | 1  | 1%    | 28        | 36%              |
| Not in Foster Care             | 5          | 78     | 20  | 26%    | 30     | 38%   | 27 | 35%   | 1  | 1%    | 28        | 36%              |
| Parent Not in Armed Forces     | 5          | 78     | 20  | 26%    | 30     | 38%   | 27 | 35%   | 1  | 1%    | 28        | 36%              |