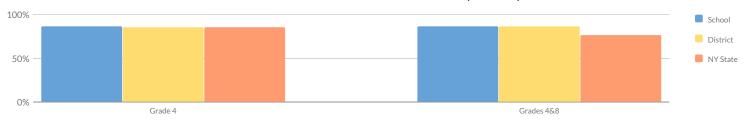

### GRADES 3-8 ENGLISH LANGUAGE ARTS SUMMARY RESULTS (2018-19)

|            |            |        |     |       | Percent Pro | oficient |     |       |    |        |            |                |
|------------|------------|--------|-----|-------|-------------|----------|-----|-------|----|--------|------------|----------------|
| Grade      | Not Tested | Tested | Lev | vel 1 | Lev         | vel 2    | Lev | vel 3 | Le | evel 4 | Proficient | (Levels 3 & 4) |
| Grade      | Not lested | rested | #   | %     | #           | %        | #   | %     | #  | %      | #          | %              |
| Grade 3    | 5          | 78     | 20  | 26%   | 30          | 38%      | 27  | 35%   | 1  | 1%     | 28         | 36%            |
| Grade 4    | 4          | 72     | 22  | 31%   | 30          | 42%      | 15  | 21%   | 5  | 7%     | 20         | 28%            |
| Grade 5    | 14         | 83     | 46  | 55%   | 21          | 25%      | 14  | 17%   | 2  | 2%     | 16         | 19%            |
| Grade 6    | 12         | 65     | 27  | 42%   | 15          | 23%      | 14  | 22%   | 9  | 14%    | 23         | 35%            |
| Grade 7    | 9          | 78     | 22  | 28%   | 23          | 29%      | 27  | 35%   | 6  | 8%     | 33         | 42%            |
| Grade 8    | 15         | 87     | 22  | 25%   | 34          | 39%      | 21  | 24%   | 10 | 11%    | 31         | 36%            |
| Grades 3-8 | 59         | 463    | 159 | 34%   | 153         | 33%      | 118 | 25%   | 33 | 7%     | 151        | 33%            |