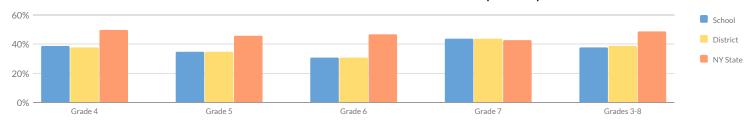

### GRADES 3-8 ENGLISH LANGUAGE ARTS SUMMARY RESULTS (2018-19)

|            |            |        |     |       | Percent Pro | oficient |     |       |    |        |            |                |
|------------|------------|--------|-----|-------|-------------|----------|-----|-------|----|--------|------------|----------------|
| Grade      | Not Tested | Tested | Lev | vel 1 | Lev         | vel 2    | Lev | vel 3 | Le | evel 4 | Proficient | (Levels 3 & 4) |
| Grade      | Not lested | rested | #   | %     | #           | %        | #   | %     | #  | %      | #          | %              |
| Grade 3    | 5          | 78     | 20  | 26%   | 30          | 38%      | 27  | 35%   | 1  | 1%     | 28         | 36%            |
| Grade 4    | 4          | 72     | 22  | 31%   | 30          | 42%      | 15  | 21%   | 5  | 7%     | 20         | 28%            |
| Grade 5    | 14         | 83     | 46  | 55%   | 21          | 25%      | 14  | 17%   | 2  | 2%     | 16         | 19%            |
| Grade 6    | 12         | 65     | 27  | 42%   | 15          | 23%      | 14  | 22%   | 9  | 14%    | 23         | 35%            |
| Grade 7    | 9          | 78     | 22  | 28%   | 23          | 29%      | 27  | 35%   | 6  | 8%     | 33         | 42%            |
| Grade 8    | 15         | 87     | 22  | 25%   | 34          | 39%      | 21  | 24%   | 10 | 11%    | 31         | 36%            |
| Grades 3-8 | 59         | 463    | 159 | 34%   | 153         | 33%      | 118 | 25%   | 33 | 7%     | 151        | 33%            |