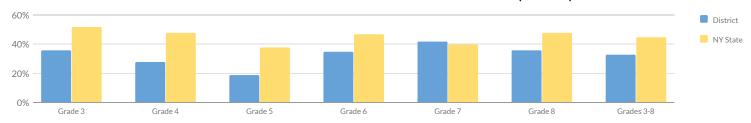

### GRADES 3-8 ENGLISH LANGUAGE ARTS SUMMARY RESULTS (2018-19)

|            |            |        |     |       | Percent Pro | oficient |     |       |    |        |            |                |
|------------|------------|--------|-----|-------|-------------|----------|-----|-------|----|--------|------------|----------------|
| Grade      | Not Tested | Tested | Lev | vel 1 | Lev         | vel 2    | Lev | vel 3 | Le | evel 4 | Proficient | (Levels 3 & 4) |
| Grade      | Not lested | rested | #   | %     | #           | %        | #   | %     | #  | %      | #          | %              |
| Grade 3    | 5          | 78     | 20  | 26%   | 30          | 38%      | 27  | 35%   | 1  | 1%     | 28         | 36%            |
| Grade 4    | 4          | 72     | 22  | 31%   | 30          | 42%      | 15  | 21%   | 5  | 7%     | 20         | 28%            |
| Grade 5    | 14         | 83     | 46  | 55%   | 21          | 25%      | 14  | 17%   | 2  | 2%     | 16         | 19%            |
| Grade 6    | 12         | 65     | 27  | 42%   | 15          | 23%      | 14  | 22%   | 9  | 14%    | 23         | 35%            |
| Grade 7    | 9          | 78     | 22  | 28%   | 23          | 29%      | 27  | 35%   | 6  | 8%     | 33         | 42%            |
| Grade 8    | 15         | 87     | 22  | 25%   | 34          | 39%      | 21  | 24%   | 10 | 11%    | 31         | 36%            |
| Grades 3-8 | 59         | 463    | 159 | 34%   | 153         | 33%      | 118 | 25%   | 33 | 7%     | 151        | 33%            |