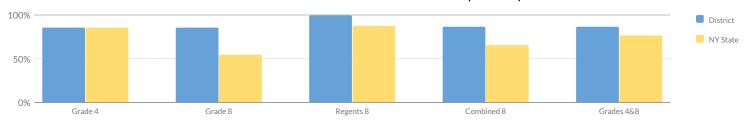

### SECONDARY STATUSES BY SUBGROUP

| Subgroup                   | Status        | Made Progress |
|----------------------------|---------------|---------------|
| All Students               | Good Standing | NA            |
| White                      | Good Standing | NA            |
| Students with Disabilities | Good Standing | NA            |
| Economically Disadvantaged | Good Standing | NA            |

### SECONDARY INDICATOR LEVELS

| Subgroup                                              | Composite<br>Performance | Graduation<br>Rate | Composite Performance &<br>Graduation Rate Combined | English Language<br>Proficiency (ELP) | Progress | Chronic<br>Absenteeism | College, Career, &<br>Civic Readiness<br>(CCCR) |
|-------------------------------------------------------|--------------------------|--------------------|-----------------------------------------------------|---------------------------------------|----------|------------------------|-------------------------------------------------|
| All Students                                          | 2                        | 3                  | 2                                                   | -                                     | 3        | 2                      | 4                                               |
| American Indian or Alaska<br>Native                   | -                        | -                  | _                                                   | _                                     | -        | _                      | -                                               |
| Asian or Native<br>Hawaiian/Other Pacific<br>Islander | _                        | _                  | -                                                   | _                                     | -        | _                      | -                                               |
| Black or African American                             | _                        | _                  | -                                                   | _                                     | -        | -                      | _                                               |
| Hispanic or Latino                                    | _                        | -                  | -                                                   | -                                     | -        | _                      | _                                               |
| Multiracial                                           | _                        | _                  | -                                                   | -                                     | -        | _                      | _                                               |
| White                                                 | 2                        | 2                  | 2                                                   | -                                     | 2        | 1                      | 3                                               |
| English Language Learners                             | _                        | _                  | -                                                   | -                                     | -        | _                      | _                                               |
| Students with Disabilities                            | 1                        | 2                  | 1                                                   | _                                     | -        | 3                      | _                                               |
| Economically Disadvantaged                            | 3                        | 2                  | 2                                                   | _                                     | 3        | 1                      | 4                                               |