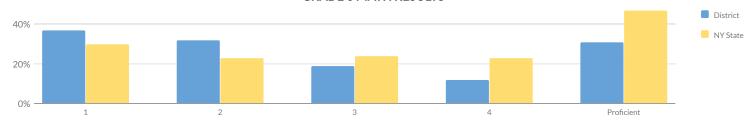

### MEAN SCORE: 592

|                                |            |        | MEA | N SCOR | E: 592 |       |    |       |    |       |           |                  |
|--------------------------------|------------|--------|-----|--------|--------|-------|----|-------|----|-------|-----------|------------------|
| Cultura                        | Not Tested | Taskad | Le  | evel 1 | Le     | vel 2 | Le | vel 3 | Le | vel 4 | Proficien | t (Levels 3 & 4) |
| Subgroup                       | Not lested | Tested | #   | %      | #      | %     | #  | %     | #  | %     | #         | %                |
| All Students                   | 5          | 78     | 20  | 26%    | 30     | 38%   | 27 | 35%   | 1  | 1%    | 28        | 36%              |
| General Education              | 4          | 67     | 11  | 16%    | 29     | 43%   | 26 | 39%   | 1  | 1%    | 27        | 40%              |
| Students with Disabilities     | 1          | 11     | 9   | 82%    | 1      | 9%    | 1  | 9%    | 0  | 0%    | 1         | 9%               |
| White                          | 4          | 77     | -   | _      | -      | _     | -  | _     | _  | _     | _         | _                |
| Multiracial                    | 0          | 1      | _   | _      | _      | _     | -  | _     | _  | _     | -         | _                |
| Small Group Total              | 4          | 78     | 20  | 26%    | 30     | 38%   | 27 | 35%   | 1  | 1%    | 28        | 36%              |
| Female                         | 1          | 38     | 7   | 18%    | 18     | 47%   | 12 | 32%   | 1  | 3%    | 13        | 34%              |
| Male                           | 4          | 40     | 13  | 33%    | 12     | 30%   | 15 | 38%   | 0  | 0%    | 15        | 38%              |
| Non-English Language Learners  | 5          | 78     | 20  | 26%    | 30     | 38%   | 27 | 35%   | 1  | 1%    | 28        | 36%              |
| Economically Disadvantaged     | 3          | 44     | 16  | 36%    | 19     | 43%   | 8  | 18%   | 1  | 2%    | 9         | 20%              |
| Not Economically Disadvantaged | 2          | 34     | 4   | 12%    | 11     | 32%   | 19 | 56%   | 0  | 0%    | 19        | 56%              |
| Not Migrant                    | 5          | 78     | 20  | 26%    | 30     | 38%   | 27 | 35%   | 1  | 1%    | 28        | 36%              |
| Not Homeless                   | 5          | 78     | 20  | 26%    | 30     | 38%   | 27 | 35%   | 1  | 1%    | 28        | 36%              |
| Not in Foster Care             | 5          | 78     | 20  | 26%    | 30     | 38%   | 27 | 35%   | 1  | 1%    | 28        | 36%              |
| Parent Not in Armed Forces     | 5          | 78     | 20  | 26%    | 30     | 38%   | 27 | 35%   | 1  | 1%    | 28        | 36%              |