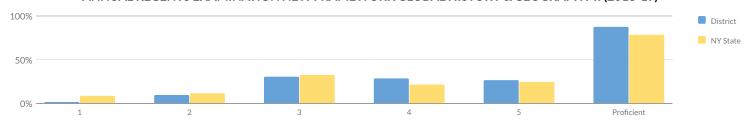

nt                                     | 51     | 3  | 6%         | 7        | 14%          | 21 | 41%    | 18 | 35%   | 2  | 4%    | 41            | 80%               |
| Not Homeless                                    | 51     | 3  | 6%         | 7        | 14%          | 21 | 41%    | 18 | 35%   | 2  | 4%    | 41            | 80%               |
| Not in Foster Care                              | 51     | 3  | 6%         | 7        | 14%          | 21 | 41%    | 18 | 35%   | 2  | 4%    | 41            | 80%               |
| Parent Not in Armed Forces                      | 51     | 3  | 6%         | 7        | 14%          | 21 | 41%    | 18 | 35%   | 2  | 4%    | 41            | 80%               |

### ANNUAL REGENTS EXAMINATION NEW FRAMEWORK GLOBAL HISTORY & GEOGRAPHY II (2018-19)



|                                                 |        |    | Percenta | ge Scori | ng at Level | s  |       |    |       |    |       |               |                   |
|-------------------------------------------------|--------|----|----------|----------|-------------|----|-------|----|-------|----|-------|---------------|-------------------|
| Subgroup                                        | Tested | Le | evel 1   | Le       | vel 2       | Le | vel 3 | Le | vel 4 | Le | vel 5 | Proficient (I | Levels 3 & Above) |
| Subg. oup                                       | resteu | #  | %        | #        | %           | #  | %     | #  | %     | #  | %     | #             | %                 |
| All Students                                    | 96     | 2  | 2%       | 10       | 10