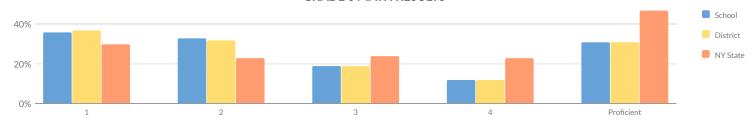

8  | 22%   | 12      | 33% | 8       | 22% | 8       | 22% | 16                        | 44% |
| Not Migrant                                     | 13         | 85     | 31 | 36%   | 24      | 28% | 17      | 20% | 13      | 15% | 30                        | 35% |
| Not Homeless                                    | 13         | 85     | 31 | 36%   | 24      | 28% | 17      | 20% | 13      | 15% | 30                        | 35% |
| Not in Foster Care                              | 13         | 85     | 31 | 36%   | 24      | 28% | 17      | 20% | 13      | 15% | 30                        | 35% |
| Parent Not in Armed Forces                      | 13         | 85     | 31 | 36%   | 24      | 28% | 17      | 20% | 13      | 15% | 30                        | 35% |

# **GRADE 6 MATH RESULTS**



### **MEAN SCORE: 595**

Percentage Scoring at Levels

|                                                 |            | MEAI   | N SCO | RE: 595 | •  |        |         |     |         |     |                           |     |
|-------------------------------------------------|------------|--------|-------|---------|----|--------|---------|-----|---------|-----|---------------------------|-----|
| Subgroup                                        | Not Tested | Tested | Le    | vel 1   | Le | evel 2 | Level 3 |     | Level 4 |     | Proficient (Levels 3 & 4) |     |
| Subgroup                                        | Not lested | resteu | #     | %       | #  | %      | #       | %   | #       | %   | #                         | %   |
| All Students                                    | 18