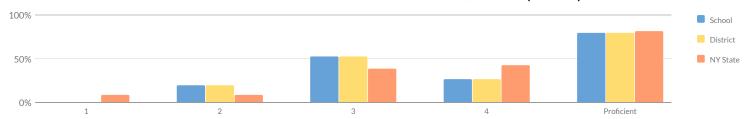

### GRADES 3-8 ENGLISH LANGUAGE ARTS SUMMARY RESULTS (2018-19)

|            |            |        |     |       | Percent Pro | oficient |     |       |    |        |            |                |
|------------|------------|--------|-----|-------|-------------|----------|-----|-------|----|--------|------------|----------------|
| Grade      | Not Tested | Tested | Lev | vel 1 | Lev         | vel 2    | Lev | vel 3 | Le | evel 4 | Proficient | (Levels 3 & 4) |
| Grade      | Not lested | rested | #   | %     | #           | %        | #   | %     | #  | %      | #          | %              |
| Grade 3    | 5          | 78     | 20  | 26%   | 30          | 38%      | 27  | 35%   | 1  | 1%     | 28         | 36%            |
| Grade 4    | 4          | 72     | 22  | 31%   | 30          | 42%      | 15  | 21%   | 5  | 7%     | 20         | 28%            |
| Grade 5    | 14         | 83     | 46  | 55%   | 21          | 25%      | 14  | 17%   | 2  | 2%     | 16         | 19%            |
| Grade 6    | 12         | 65     | 27  | 42%   | 15          | 23%      | 14  | 22%   | 9  | 14%    | 23         | 35%            |
| Grade 7    | 9          | 78     | 22  | 28%   | 23          | 29%      | 27  | 35%   | 6  | 8%     | 33         | 42%            |
| Grade 8    | 15         | 87     | 22  | 25%   | 34          | 39%      | 21  | 24%   | 10 | 11%    | 31         | 36%            |
| Grades 3-8 | 59         | 463    | 159 | 34%   | 153         | 33%      | 118 | 25%   | 33 | 7%     | 151        | 33%            |