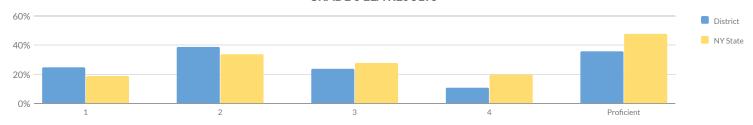

| 9          | 78     | 22    | 28%      | 23 | 29%   | 27 | 35%   | 6  | 8%     | 33       | 42%               |
| Not Homeless                                    | 9          | 78     | 22    | 28%      | 23 | 29%   | 27 | 35%   | 6  | 8%     | 33       | 42%               |
| Not in Foster Care                              | 9          | 78     | 22    | 28%      | 23 | 29%   | 27 | 35%   | 6  | 8%     | 33       | 42%               |
| Parent Not in Armed Forces                      | 9          | 78     | 22    | 28%      | 23 | 29%   | 27 | 35%   | 6  | 8%     | 33       | 42%               |
|                                                 |            |        |       |          |    |       |    |       |    |        |          |                   |

### **GRADE 8 ELA RESULTS**



#### **MEAN SCORE: 594**

|                                |            |        | IVIL | AN SCO | ILL. J | т      |    |       |    |       |           |                  |
|--------------------------------|------------|--------|------|--------|--------|--------|----|-------|----|-------|-----------|------------------|
| Subgroup                       | Not Tested | Tested | Le   | vel 1  | Le     | evel 2 | Le | vel 3 | Le | vel 4 | Proficien | t (Levels 3 & 4) |
| Subgroup                       | Not lested | resteu | #    | %      | #      | %      | #  | %     | #  | %     | #         | %                |
| All Students                   | 15         | 87     | 22   | 25%    | 34     | 39%    | 21 | 24%   | 10 | 11%   | 31        | 36%              |
| General Education