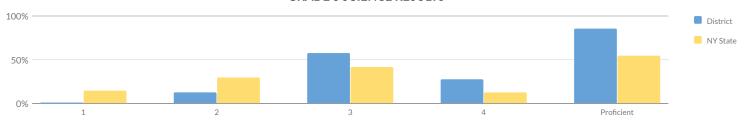

### GRADES 3-8 ENGLISH LANGUAGE ARTS SUMMARY RESULTS (2018-19)

|            |            |        |     |       | Percent Pro | oficient |     |       |    |        |            |                |
|------------|------------|--------|-----|-------|-------------|----------|-----|-------|----|--------|------------|----------------|
| Grade      | Not Tested | Tested | Lev | vel 1 | Lev         | vel 2    | Lev | vel 3 | Le | evel 4 | Proficient | (Levels 3 & 4) |
| Grade      | Not lested | rested | #   | %     | #           | %        | #   | %     | #  | %      | #          | %              |
| Grade 3    | 5          | 78     | 20  | 26%   | 30          | 38%      | 27  | 35%   | 1  | 1%     | 28         | 36%            |
| Grade 4    | 4          | 72     | 22  | 31%   | 30          | 42%      | 15  | 21%   | 5  | 7%     | 20         | 28%            |
| Grade 5    | 14         | 83     | 46  | 55%   | 21          | 25%      | 14  | 17%   | 2  | 2%     | 16         | 19%            |
| Grade 6    | 12         | 65     | 27  | 42%   | 15          | 23%      | 14  | 22%   | 9  | 14%    | 23         | 35%            |
| Grade 7    | 9          | 78     | 22  | 28%   | 23          | 29%      | 27  | 35%   | 6  | 8%     | 33         | 42%            |
| Grade 8    | 15         | 87     | 22  | 25%   | 34          | 39%      | 21  | 24%   | 10 | 11%    | 31         | 36%            |
| Grades 3-8 | 59         | 463    | 159 | 34%   | 153         | 33%      | 118 | 25%   | 33 | 7%     | 151        | 33%            |

### **GRADE 3 ELA RESULTS**

### MEAN SCORE: 592

|                                |            |        | MEA | N SCOR | E: 592 |       |    |       |    |       |           |                  |
|--------------------------------|------------|--------|-----|--------|--------|-------|----|-------|----|-------|-----------|------------------|
| Cultura                        | Not Tested | Taskad | Le  | evel 1 | Le     | vel 2 | Le | vel 3 | Le | vel 4 | Proficien | t (Levels 3 & 4) |
| Subgroup                       | Not lested | Tested | #   | %      | #      | %     | #  | %     | #  | %     | #         | %                |
| All Students                   | 5          | 78     | 20  | 26%    | 30     | 38%   | 27 | 35%   | 1  | 1%    | 28        | 36%              |
| General Education              | 4          | 67     | 11  | 16%    | 29     | 43%   | 26 | 39%   | 1  | 1%    | 27        | 40%              |
| Students with Disabilities     | 1          | 11     | 9   | 82%    | 1      | 9%    | 1  | 9%    | 0  | 0%    | 1         | 9%               |
| White                          | 4          | 77     | -   | _      | -      | _     | -  | _     | _  | _     | _         | _                |
| Multiracial                    | 0          | 1      | _   | _      | _      | _     | -  | _     | _  | _     | -         | _                |
| Small Group Total              | 4          | 78     | 20  | 26%    | 30     | 38%   | 27 | 35%   | 1  | 1%    | 28        | 36%              |
| Female                         | 1          | 38     | 7   | 18%    | 18     | 47%   | 12 | 32%   | 1  | 3%    | 13        | 34%              |
| Male                           | 4          | 40     | 13  | 33%    | 12     | 30%   | 15 | 38%   | 0  | 0%    | 15        | 38%              |
| Non-English Language Learners  | 5          | 78     | 20  | 26%    | 30     | 38%   | 27 | 35%   | 1  | 1%    | 28        | 36%              |
| Economically Disadvantaged     | 3          | 44     | 16  | 36%    | 19     | 43%   | 8  | 18%   | 1  | 2%    | 9         | 20%              |
| Not Economically Disadvantaged | 2          | 34     | 4   | 12%    | 11     | 32%   | 19 | 56%   | 0  | 0%    | 19        | 56%              |
| Not Migrant                    | 5          | 78     | 20  | 26%    | 30     | 38%   | 27 | 35%   | 1  | 1%    | 28        | 36%              |
| Not Homeless                   | 5          | 78     | 20  | 26%    | 30     | 38%   | 27 | 35%   | 1  | 1%    | 28        | 36%              |
| Not in Foster Care             | 5          | 78     | 20  | 26%    | 30     | 38%   | 27 | 35%   | 1  | 1%    | 28        | 36%              |
| Parent Not in Armed Forces     | 5          | 78     | 20  | 26%    | 30     | 38%   | 27 | 35%   | 1  | 1%    | 28        | 36%              |