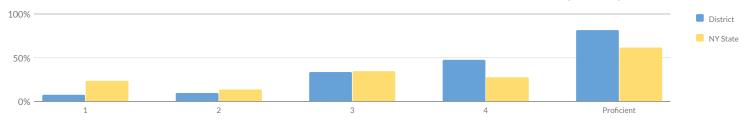

### GRADES 3-8 ENGLISH LANGUAGE ARTS SUMMARY RESULTS (2018-19)

|            |            |        |     |       | Percent Pro | oficient |     |       |    |        |            |                |
|------------|------------|--------|-----|-------|-------------|----------|-----|-------|----|--------|------------|----------------|
| Grade      | Not Tested | Tested | Lev | vel 1 | Lev         | vel 2    | Lev | vel 3 | Le | evel 4 | Proficient | (Levels 3 & 4) |
| Grade      | Not lested | rested | #   | %     | #           | %        | #   | %     | #  | %      | #          | %              |
| Grade 3    | 5          | 78     | 20  | 26%   | 30          | 38%      | 27  | 35%   | 1  | 1%     | 28         | 36%            |
| Grade 4    | 4          | 72     | 22  | 31%   | 30          | 42%      | 15  | 21%   | 5  | 7%     | 20         | 28%            |
| Grade 5    | 14         | 83     | 46  | 55%   | 21          | 25%      | 14  | 17%   | 2  | 2%     | 16         | 19%            |
| Grade 6    | 12         | 65     | 27  | 42%   | 15          | 23%      | 14  | 22%   | 9  | 14%    | 23         | 35%            |
| Grade 7    | 9          | 78     | 22  | 28%   | 23          | 29%      | 27  | 35%   | 6  | 8%     | 33         | 42%            |
| Grade 8    | 15         | 87     | 22  | 25%   | 34          | 39%      | 21  | 24%   | 10 | 11%    | 31         | 36%            |
| Grades 3-8 | 59         | 463    | 159 | 34%   | 153         | 33%      | 118 | 25%   | 33 | 7%     | 151        | 33%            |