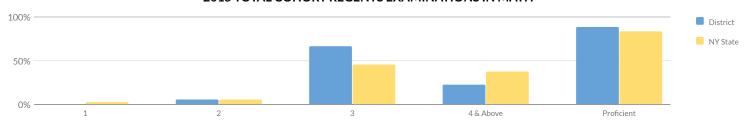

### ELEMENTARY/MIDDLE CORE SUBJECT PERFORMANCE

| Subgroup                                             | Subject  | Cohort | Index | Level |
|------------------------------------------------------|----------|--------|-------|-------|
|                                                      | ELA      | 453    | 105   |       |
| All Chindren                                         | Math     | 443    | 119   |       |
| All Students                                         | Science  | 150    | 201   | 2     |
|                                                      | Combined | 1,046  | 125   |       |
|                                                      | ELA      | 7      | 157   |       |
| Asian and National Laureiten (Others Desify Inlander | Math     | 7      | 164   |       |
| Asian or Native Hawaiian/Other Pacific Islander      | Science  | 1      | -     | _     |
|                                                      | Combined | 15     | -     |       |
|                                                      | ELA      | 6      | 117   |       |
| Black or African American                            | Math     | 4      | -     |       |
| Black or African American                            | Science  | 3      | -     | _     |
|                                                      | Combined | 13     | -     |       |
|                                                      | ELA      | 16     | 100   |       |
| Hispania or Latino                                   | Math     | 17     | 100   | 2     |
| Hispanic or Latino                                   | Science  | 6      | 167   | 2     |
|                                                      | Combined | 39     | 110   |       |
|                                                      | ELA      | 15     | 127   |       |
| Multiracial                                          | Math     | 16     | 147   |       |
| Multiracial                                          | Science  | 7      | 207   | 3     |
|                                                      | Combined | 38     | 150   |       |
|                                                      | ELA      | 433    | 104   |       |
| Milita                                               | Math     | 422    | 119   | 2     |
| White                                                | Science  | 142    | 201   | 2     |
|                                                      | Combined | 997    | 124   |       |
|                                                      | ELA      | 59     | 45    |       |
| Students with Disabilities                           | Math     | 59     | 43    | 2     |
| Students with Disabilities                           | Science  | 39     | 156   | 2     |
|                                                      | Combined | 157    | 72    |       |
|                                                      | ELA      | 229    | 79    |       |
| Economically Disadvantaged                           | Math     | 224    | 95    | 2     |
| Economicany Disauvantageu                            | Science  | 79     | 185   |       |
|                                                      | Combined | 532    | 101   |       |

### ELEMENTARY/MIDDLE WEIGHTED AVERAGE PERFORMANCE

| Subgroup                                            | Subject  | Cohort | Index | Level    |  |
|-----------------------------------------------------|----------|--------|-------|----------|--|
|                                                     | ELA      | 481    | 99    |          |  |
| All Children                                        | Math     | 481    | 110   |          |  |
| All Students                                        | Science  | 160    | 188   | 2        |  |
|                                                     | Combined | 1,122  | 116   |          |  |
|                                                     | ELA      | 7      | 157   |          |  |
| Asian and Nieking Harrasiina (Okhan Dasifa Islandan | Math     | 7      | 164   |          |  |
| Asian or Native Hawaiian/Other Pacific Islander     | Science  | 1      | _     |          |  |
|                                                     | Combined | 15     | _     |          |  |
|                                                     | ELA      | 7      | 100   |          |  |
| Black or African American                           | Math     | 7      | 71    |          |  |
| Black of Affical American                           | Science  | 3      | _     |          |  |
|                                                     | Combined | 17     | _     |          |  |
|                                                     | ELA      | 18     | 89    |          |  |
| Hispanic or Latino                                  | Math     | 18     | 94    | 2        |  |
| rispanic of Latino                                  | Science  | 7      | 143   | 2        |  |
|                                                     | Combined | 43     | 100   |          |  |
|                                                     | ELA      | 19     | 100   |          |  |
| Multiracial                                         | Math     | 19     | 124   | 3        |  |
| Pulti aciai                                         | Science  | 9      | 161   | 3        |  |
|                                                     | Combined | 47     | 121   |          |  |
|                                                     | ELA      | 458    | 99    |          |  |
| White                                               | Math     | 458    | 109   | 2        |  |
| White                                               | Science  | 152    | 188   | 2        |  |
|                                                     | Combined | 1,068  | 116   |          |  |
|                                                     | ELA      | 67     | 40    |          |  |
| Students with Disabilities                          | Math     | 67     | 38    | 3        |  |
| Judents With Disabilities                           | Science  | 50     | 122   |          |  |
|                                                     | Combined | 184    | 61    |          |  |
|                                                     | ELA      | 262    | 69    |          |  |
| Economically Disadvantaged                          | Math     | 262    | 81    | -<br>- 2 |  |
| Leonomically Statevantaged                          | Science  | 89     | 165   |          |  |
|                                                     | Combined | 613    | 88    |          |  |