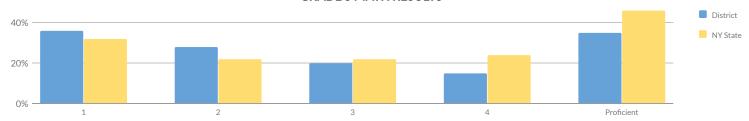

### MEAN SCORE: 592

|                                |            |        | MEA | N SCOR | E: 592 |       |    |       |    |       |           |                  |
|--------------------------------|------------|--------|-----|--------|--------|-------|----|-------|----|-------|-----------|------------------|
| Cultura                        | Not Tested | Taskad | Le  | evel 1 | Le     | vel 2 | Le | vel 3 | Le | vel 4 | Proficien | t (Levels 3 & 4) |
| Subgroup                       | Not lested | Tested | #   | %      | #      | %     | #  | %     | #  | %     | #         | %                |
| All Students                   | 5          | 78     | 20  | 26%    | 30     | 38%   | 27 | 35%   | 1  | 1%    | 28        | 36%              |
| General Education              | 4          | 67     | 11  | 16%    | 29     | 43%   | 26 | 39%   | 1  | 1%    | 27        | 40%              |
| Students with Disabilities     | 1          | 11     | 9   | 82%    | 1      | 9%    | 1  | 9%    | 0  | 0%    | 1         | 9%               |
| White                          | 4          | 77     | -   | _      | -      | _     | -  | _     | _  | _     | _         | _                |
| Multiracial                    | 0          | 1      | _   | _      | _      | _     | -  | _     | _  | _     | -         | _                |
| Small Group Total              | 4          | 78     | 20  | 26%    | 30     | 38%   | 27 | 35%   | 1  | 1%    | 28        | 36%              |
| Female                         | 1          | 38     | 7   | 18%    | 18     | 47%   | 12 | 32%   | 1  | 3%    | 13        | 34%              |
| Male                           | 4          | 40     | 13  | 33%    | 12     | 30%   | 15 | 38%   | 0  | 0%    | 15        | 38%              |
| Non-English Language Learners  | 5          | 78     | 20  | 26%    | 30     | 38%   | 27 | 35%   | 1  | 1%    | 28        | 36%              |
| Economically Disadvantaged     | 3          | 44     | 16  | 36%    | 19     | 43%   | 8  | 18%   | 1  | 2%    | 9         | 20%              |
| Not Economically Disadvantaged | 2          | 34     | 4   | 12%    | 11     | 32%   | 19 | 56%   | 0  | 0%    | 19        | 56%              |
| Not Migrant                    | 5          | 78     | 20  | 26%    | 30     | 38%   | 27 | 35%   | 1  | 1%    | 28        | 36%              |
| Not Homeless                   | 5          | 78     | 20  | 26%    | 30     | 38%   | 27 | 35%   | 1  | 1%    | 28        | 36%              |
| Not in Foster Care             | 5          | 78     | 20  | 26%    | 30     | 38%   | 27 | 35%   | 1  | 1%    | 28        | 36%              |
| Parent Not in Armed Forces     | 5          | 78     | 20  | 26%    | 30     | 38%   | 27 | 35%   | 1  | 1%    | 28        | 36%              |