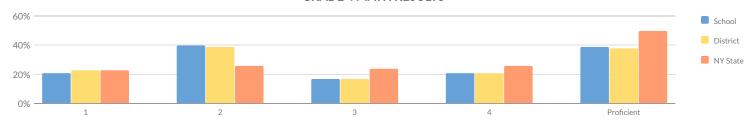

5%       | 30                            | 35% |  |
| Grade 6    | 18         | 58     | 21      | 36% | 19 | 33%   | 11 | 19%   | 7     | 12%       | 18                            | 31% |  |
| Grade 7    | 8          | 80     | 21      | 26% | 24 | 30%   | 26 | 33%   | 9     | 11%       | 35                            | 44% |  |
| Grades 3-8 | 43         | 293    | 88      | 30% | 95 | 32%   | 66 | 23%   | 44    | 15%       | 110                           | 38% |  |

Advanced grade 7 and 8 students who take a Regents math test in lieu of the grade 7 and/or 8 math test are reported in the Regents 7 and Regents 8 rows. Combined 7 and Combined 8 are students who took either the grade 7 or 8 math test or a Regents math test in lieu of the grade 7 or 8 math test.

## **GRADE 4 MATH RESULTS**



Percentage Scoring at Levels

## MEAN SCORE: 598

| MEAN SCORE: 598                                 |            |        |    |       |    |       |    |       |    |       |                          |     |  |
|-------------------------------------------------|------------|--------|----|-------|----|-------|----|-------|----|-------|--------------------------|-----|--|
| Subgroup                                        | Not Tested | Tested | Le | vel 1 | Le | vel 2 | Le | vel 3 | Le | vel 4 | Proficient (Levels 3 & 4 |     |  |
| Subgroup                                        | Not lested | resteu | #  | %     | #  | %     | #  | %     | #  | %     | #                        | %   |  |
| All Students                                    | 2          | 70     | 15 | 21%   | 28 | 40%   |