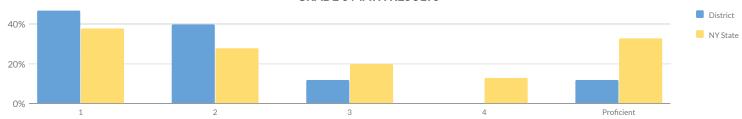

| 48     | 7     | 15%      | 16 | 33%    | 20 | 42%   | 5  | 10%    | 25        | 52%              |
| Not Migrant                                     | 8          | 80     | 21    | 26%      | 24 | 30%    | 26 | 33%   | 9  | 11%    | 35        | 44%              |
| Not Homeless                                    | 8          | 80     | 21    | 26%      | 24 | 30%    | 26 | 33%   | 9  | 11%    | 35        | 44%              |
| Not in Foster Care                              | 8          | 80     | 21    | 26%      | 24 | 30%    | 26 | 33%   | 9  | 11%    | 35        | 44%              |
| Parent Not in Armed Forces                      | 8          | 80     | 21    | 26%      | 24 | 30%    | 26 | 33%   | 9  | 11%    | 35        | 44%              |

### **GRADE 8 MATH RESULTS**



Percentage Scoring at Levels

|                                |            |        | MEA | N SCORI | :: 593 |       |    |        |    |       |          |                   |
|--------------------------------|------------|--------|-----|---------|--------|-------|----|--------|----|-------|----------|-------------------|
| Subgroup                       | Not Tested | Tested | Le  | evel 1  | Le     | vel 2 | Le | evel 3 | Le | vel 4 | Proficie | nt (Levels 3 & 4) |
| Subgroup                       | Not lested | rested | #   | %       | #      | %     | #  | %      | #  | %     | #        | %                 |
| All Students                   | 45         | 57     | 27  | 47%     | 23     | 40%   | 7  | 12%    | 0  | 0%    | 7        | 12%               |
| General Education