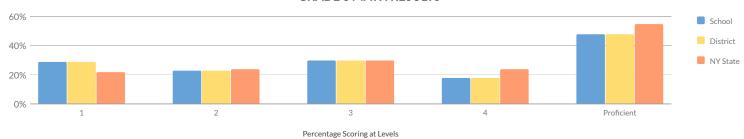

### **GRADE 3 ELA RESULTS**

### MEAN SCORE: 592

|                                |            |        | MEA | N SCOR | E: 592 |       |    |       |    |       |           |                  |
|--------------------------------|------------|--------|-----|--------|--------|-------|----|-------|----|-------|-----------|------------------|
| Cultura                        | Not Tested | Taskad | Le  | evel 1 | Le     | vel 2 | Le | vel 3 | Le | vel 4 | Proficien | t (Levels 3 & 4) |
| Subgroup                       | Not lested | Tested | #   | %      | #      | %     | #  | %     | #  | %     | #         | %                |
| All Students                   | 5          | 78     | 20  | 26%    | 30     | 38%   | 27 | 35%   | 1  | 1%    | 28        | 36%              |
| General Education              | 4          | 67     | 11  | 16%    | 29     | 43%   | 26 | 39%   | 1  | 1%    | 27        | 40%              |
| Students with Disabilities     | 1          | 11     | 9   | 82%    | 1      | 9%    | 1  | 9%    | 0  | 0%    | 1         | 9%               |
| White                          | 4          | 77     | -   | _      | -      | _     | -  | _     | _  | _     | _         | _                |
| Multiracial                    | 0          | 1      | _   | _      | _      | _     | -  | _     | _  | _     | -         | _                |
| Small Group Total              | 4          | 78     | 20  | 26%    | 30     | 38%   | 27 | 35%   | 1  | 1%    | 28        | 36%              |
| Female                         | 1          | 38     | 7   | 18%    | 18     | 47%   | 12 | 32%   | 1  | 3%    | 13        | 34%              |
| Male                           | 4          | 40     | 13  | 33%    | 12     | 30%   | 15 | 38%   | 0  | 0%    | 15        | 38%              |
| Non-English Language Learners  | 5          | 78     | 20  | 26%    | 30     | 38%   | 27 | 35%   | 1  | 1%    | 28        | 36%              |
| Economically Disadvantaged     | 3          | 44     | 16  | 36%    | 19     | 43%   | 8  | 18%   | 1  | 2%    | 9         | 20%              |
| Not Economically Disadvantaged | 2          | 34     | 4   | 12%    | 11     | 32%   | 19 | 56%   | 0  | 0%    | 19        | 56%              |
| Not Migrant                    | 5          | 78     | 20  | 26%    | 30     | 38%   | 27 | 35%   | 1  | 1%    | 28        | 36%              |
| Not Homeless                   | 5          | 78     | 20  | 26%    | 30     | 38%   | 27 | 35%   | 1  | 1%    | 28        | 36%              |
| Not in Foster Care             | 5          | 78     | 20  | 26%    | 30     | 38%   | 27 | 35%   | 1  | 1%    | 28        | 36%              |
| Parent Not in Armed Forces     | 5          | 78     | 20  | 26%    | 30     | 38%   | 27 | 35%   | 1  | 1%    | 28        | 36%              |