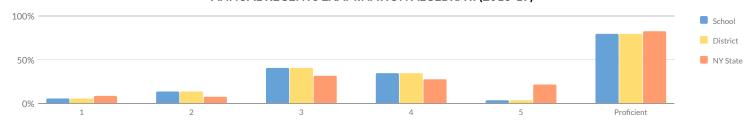

### GRADES 3-8 ENGLISH LANGUAGE ARTS SUMMARY RESULTS (2018-19)

|            |            |        |     |       | Percent Pro | oficient |     |       |    |        |            |                |
|------------|------------|--------|-----|-------|-------------|----------|-----|-------|----|--------|------------|----------------|
| Grade      | Not Tested | Tested | Lev | vel 1 | Lev         | vel 2    | Lev | vel 3 | Le | evel 4 | Proficient | (Levels 3 & 4) |
| Grade      | Not lested | rested | #   | %     | #           | %        | #   | %     | #  | %      | #          | %              |
| Grade 3    | 5          | 78     | 20  | 26%   | 30          | 38%      | 27  | 35%   | 1  | 1%     | 28         | 36%            |
| Grade 4    | 4          | 72     | 22  | 31%   | 30          | 42%      | 15  | 21%   | 5  | 7%     | 20         | 28%            |
| Grade 5    | 14         | 83     | 46  | 55%   | 21          | 25%      | 14  | 17%   | 2  | 2%     | 16         | 19%            |
| Grade 6    | 12         | 65     | 27  | 42%   | 15          | 23%      | 14  | 22%   | 9  | 14%    | 23         | 35%            |
| Grade 7    | 9          | 78     | 22  | 28%   | 23          | 29%      | 27  | 35%   | 6  | 8%     | 33         | 42%            |
| Grade 8    | 15         | 87     | 22  | 25%   | 34          | 39%      | 21  | 24%   | 10 | 11%    | 31         | 36%            |
| Grades 3-8 | 59         | 463    | 159 | 34%   | 153         | 33%      | 118 | 25%   | 33 | 7%     | 151        | 33%            |