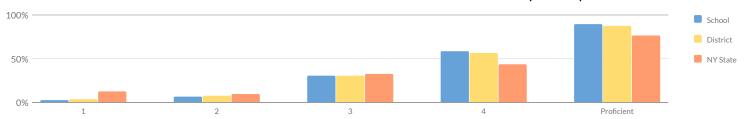

omeless                                        | 1      | _ | _                       | -  | _        | -  | _      | _  | _      | _         | _                |
| Not Homeless                                    | 97     | _ | _                       | -  | _        | -  | _      | _  | _      | _         | _                |
| Not in Foster Care                              | 98     | 6 | 6%                      | 10 | 10%      | 34 | 35%    | 48 | 49%    | 82        | 84%              |
|                                                 |        | + | +                       | t  | <b>+</b> | t  |        | t  |        |           | 1                |

6%

10

10%

34

35%

48

49%

82

84%

98

Parent Not in Armed Forces

# ANNUAL REGENTS EXAMINATION U.S. HISTORY & GOVERNMENT (2018-19)



|                                  |        |   | Percentage | Scoring | at Levels |    |        |    |        |           |                  |
|----------------------------------|--------|---|------------|---------|-----------|----|--------|----|--------|-----------|------------------|
| Subgroup                         | Tested | L | evel 1     | L       | evel 2    | Le | evel 3 | Le | evel 4 | Proficien | t (Levels 3 & 4) |
| Subgroup                         | lested | # | %          | #       | %         | #  | %      | #  | %      | #         | %                |
| All Students                     | 88     | 3 | 3%         | 6       | 7%        | 27 | 31%    | 52 | 59%    | 79        | 90%              |
| General Education                | 74     | 0 | 0%         | 3       | 4%