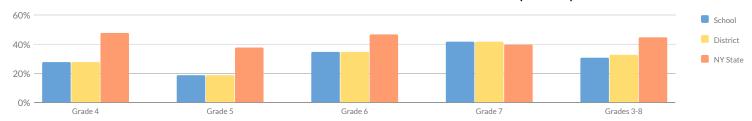

### GRADES 3-8 ENGLISH LANGUAGE ARTS SUMMARY RESULTS (2018-19)

|            |            |        |     |       | Percent Pro | oficient |     |       |    |        |            |                |
|------------|------------|--------|-----|-------|-------------|----------|-----|-------|----|--------|------------|----------------|
| Grade      | Not Tested | Tested | Lev | vel 1 | Lev         | vel 2    | Lev | vel 3 | Le | evel 4 | Proficient | (Levels 3 & 4) |
| Grade      | Not lested | rested | #   | %     | #           | %        | #   | %     | #  | %      | #          | %              |
| Grade 3    | 5          | 78     | 20  | 26%   | 30          | 38%      | 27  | 35%   | 1  | 1%     | 28         | 36%            |
| Grade 4    | 4          | 72     | 22  | 31%   | 30          | 42%      | 15  | 21%   | 5  | 7%     | 20         | 28%            |
| Grade 5    | 14         | 83     | 46  | 55%   | 21          | 25%      | 14  | 17%   | 2  | 2%     | 16         | 19%            |
| Grade 6    | 12         | 65     | 27  | 42%   | 15          | 23%      | 14  | 22%   | 9  | 14%    | 23         | 35%            |
| Grade 7    | 9          | 78     | 22  | 28%   | 23          | 29%      | 27  | 35%   | 6  | 8%     | 33         | 42%            |
| Grade 8    | 15         | 87     | 22  | 25%   | 34          | 39%      | 21  | 24%   | 10 | 11%    | 31         | 36%            |
| Grades 3-8 | 59         | 463    | 159 | 34%   | 153         | 33%      | 118 | 25%   | 33 | 7%     | 151        | 33%            |