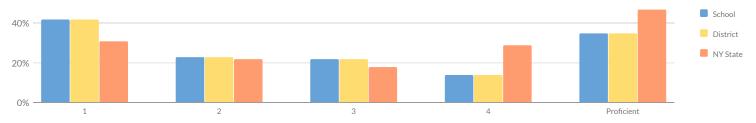

### **GRADE 3 ELA RESULTS**

### MEAN SCORE: 592

|                                |            |        | MEA | N SCOR | E: 592 |       |    |       |    |       |           |                  |
|--------------------------------|------------|--------|-----|--------|--------|-------|----|-------|----|-------|-----------|------------------|
| Cultura                        | Not Tested | Taskad | Le  | evel 1 | Le     | vel 2 | Le | vel 3 | Le | vel 4 | Proficien | t (Levels 3 & 4) |
| Subgroup                       | Not lested | Tested | #   | %      | #      | %     | #  | %     | #  | %     | #         | %                |
| All Students                   | 5          | 78     | 20  | 26%    | 30     | 38%   | 27 | 35%   | 1  | 1%    | 28        | 36%              |
| General Education              | 4          | 67     | 11  | 16%    | 29     | 43%   | 26 | 39%   | 1  | 1%    | 27        | 40%              |
| Students with Disabilities     | 1          | 11     | 9   | 82%    | 1      | 9%    | 1  | 9%    | 0  | 0%    | 1         | 9%               |
| White                          | 4          | 77     | -   | _      | -      | _     | -  | _     | _  | _     | _         | _                |
| Multiracial                    | 0          | 1      | _   | _      | _      | _     | -  | _     | _  | _     | -         | _                |
| Small Group Total              | 4          | 78     | 20  | 26%    | 30     | 38%   | 27 | 35%   | 1  | 1%    | 28        | 36%              |
| Female                         | 1          | 38     | 7   | 18%    | 18     | 47%   | 12 | 32%   | 1  | 3%    | 13        | 34%              |
| Male                           | 4          | 40     | 13  | 33%    | 12     | 30%   | 15 | 38%   | 0  | 0%    | 15        | 38%              |
| Non-English Language Learners  | 5          | 78     | 20  | 26%    | 30     | 38%   | 27 | 35%   | 1  | 1%    | 28        | 36%              |
| Economically Disadvantaged     | 3          | 44     | 16  | 36%    | 19     | 43%   | 8  | 18%   | 1  | 2%    | 9         | 20%              |
| Not Economically Disadvantaged | 2          | 34     | 4   | 12%    | 11     | 32%   | 19 | 56%   | 0  | 0%    | 19        | 56%              |
| Not Migrant                    | 5          | 78     | 20  | 26%    | 30     | 38%   | 27 | 35%   | 1  | 1%    | 28        | 36%              |
| Not Homeless                   | 5          | 78     | 20  | 26%    | 30     | 38%   | 27 | 35%   | 1  | 1%    | 28        | 36%              |
| Not in Foster Care             | 5          | 78     | 20  | 26%    | 30     | 38%   | 27 | 35%   | 1  | 1%    | 28        | 36%              |
| Parent Not in Armed Forces     | 5          | 78     | 20  | 26%    | 30     | 38%   | 27 | 35%   | 1  | 1%    | 28        | 36%              |