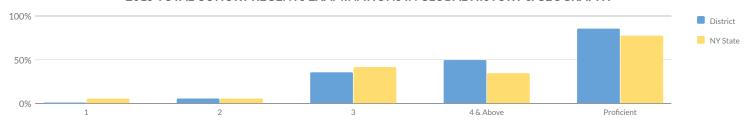

### ELEMENTARY/MIDDLE CORE SUBJECT PERFORMANCE

| Subgroup                                             | Subject  | Cohort | Index | Level |
|------------------------------------------------------|----------|--------|-------|-------|
|                                                      | ELA      | 453    | 105   |       |
| All Chindren                                         | Math     | 443    | 119   |       |
| All Students                                         | Science  | 150    | 201   | 2     |
|                                                      | Combined | 1,046  | 125   |       |
|                                                      | ELA      | 7      | 157   |       |
| Asian and National Laureiten (Others Desify Inlander | Math     | 7      | 164   |       |
| Asian or Native Hawaiian/Other Pacific Islander      | Science  | 1      | -     | _     |
|                                                      | Combined | 15     | -     |       |
|                                                      | ELA      | 6      | 117   |       |
| Black or African American                            | Math     | 4      | -     |       |
| Black or African American                            | Science  | 3      | -     | _     |
|                                                      | Combined | 13     | -     |       |
|                                                      | ELA      | 16     | 100   |       |
| Hispania or Latino                                   | Math     | 17     | 100   | 2     |
| Hispanic or Latino                                   | Science  | 6      | 167   | 2     |
|                                                      | Combined | 39     | 110   |       |
|                                                      | ELA      | 15     | 127   |       |
| Multiracial                                          | Math     | 16     | 147   |       |
| Multiracial                                          | Science  | 7      | 207   | 3     |
|                                                      | Combined | 38     | 150   |       |
|                                                      | ELA      | 433    | 104   |       |
| Milita                                               | Math     | 422    | 119   | 2     |
| White                                                | Science  | 142    | 201   | 2     |
|                                                      | Combined | 997    | 124   |       |
|                                                      | ELA      | 59     | 45    |       |
| Students with Disabilities                           | Math     | 59     | 43    | 2     |
| Students with Disabilities                           | Science  | 39     | 156   | 2     |
|                                                      | Combined | 157    | 72    |       |
|                                                      | ELA      | 229    | 79    |       |
| Economically Disadvantaged                           | Math     | 224    | 95    | 2     |
| Economicany Disauvantageu                            | Science  | 79     | 185   |       |
|                                                      | Combined | 532    | 101   |       |

### ELEMENTARY/MIDDLE WEIGHTED AVERAGE PERFORMANCE

| Subgroup                                            | Subject  | Cohort | Index | Level    |  |
|-----------------------------------------------------|----------|--------|-------|----------|--|
|                                                     | ELA      | 481    | 99    |          |  |
| All Children                                        | Math     | 481    | 110   |          |  |
| All Students                                        | Science  | 160    | 188   | 2        |  |
|                                                     | Combined | 1,122  | 116   |          |  |
|                                                     | ELA      | 7      | 157   |          |  |
| Asian and Nieking Harrasiina (Okhan Dasifa Islandan | Math     | 7      | 164   |          |  |
| Asian or Native Hawaiian/Other Pacific Islander     | Science  | 1      | _     |          |  |
|                                                     | Combined | 15     | _     |          |  |
|                                                     | ELA      | 7      | 100   |          |  |
| Black or African American                           | Math     | 7      | 71    |          |  |
| Black of Affical American                           | Science  | 3      | _     |          |  |
|                                                     | Combined | 17     | _     |          |  |
|                                                     | ELA      | 18     | 89    |          |  |
| Hispanic or Latino                                  | Math     | 18     | 94    | 2        |  |
| rispanic of Latino                                  | Science  | 7      | 143   | 2        |  |
|                                                     | Combined | 43     | 100   |          |  |
|                                                     | ELA      | 19     | 100   |          |  |
| Multiracial                                         | Math     | 19     | 124   | 3        |  |
| Pulti aciai                                         | Science  | 9      | 161   | 3        |  |
|                                                     | Combined | 47     | 121   |          |  |
|                                                     | ELA      | 458    | 99    |          |  |
| White                                               | Math     | 458    | 109   | 2        |  |
| White                                               | Science  | 152    | 188   | 2        |  |
|                                                     | Combined | 1,068  | 116   |          |  |
|                                                     | ELA      | 67     | 40    |          |  |
| Students with Disabilities                          | Math     | 67     | 38    | 3        |  |
| Judents With Disabilities                           | Science  | 50     | 122   |          |  |
|                                                     | Combined | 184    | 61    |          |  |
|                                                     | ELA      | 262    | 69    |          |  |
| Economically Disadvantaged                          | Math     | 262    | 81    | -<br>- 2 |  |
| Leonomically Statevantaged                          | Science  | 89     | 165   |          |  |
|                                                     | Combined | 613    | 88    |          |  |