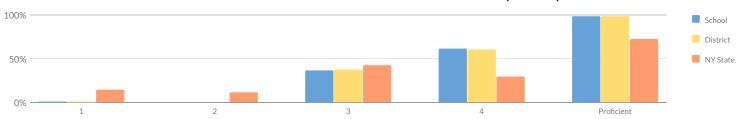

### **GRADE 3 ELA RESULTS**

### MEAN SCORE: 592

|                                |            |        | MEA | N SCOR | E: 592 |       |    |       |    |       |           |                  |
|--------------------------------|------------|--------|-----|--------|--------|-------|----|-------|----|-------|-----------|------------------|
| Cultura                        | Not Tested | Taskad | Le  | evel 1 | Le     | vel 2 | Le | vel 3 | Le | vel 4 | Proficien | t (Levels 3 & 4) |
| Subgroup                       | Not lested | Tested | #   | %      | #      | %     | #  | %     | #  | %     | #         | %                |
| All Students                   | 5          | 78     | 20  | 26%    | 30     | 38%   | 27 | 35%   | 1  | 1%    | 28        | 36%              |
| General Education              | 4          | 67     | 11  | 16%    | 29     | 43%   | 26 | 39%   | 1  | 1%    | 27        | 40%              |
| Students with Disabilities     | 1          | 11     | 9   | 82%    | 1      | 9%    | 1  | 9%    | 0  | 0%    | 1         | 9%               |
| White                          | 4          | 77     | -   | _      | -      | _     | -  | _     | _  | _     | _         | _                |
| Multiracial                    | 0          | 1      | _   | _      | _      | _     | -  | _     | _  | _     | -         | _                |
| Small Group Total              | 4          | 78     | 20  | 26%    | 30     | 38%   | 27 | 35%   | 1  | 1%    | 28        | 36%              |
| Female                         | 1          | 38     | 7   | 18%    | 18     | 47%   | 12 | 32%   | 1  | 3%    | 13        | 34%              |
| Male                           | 4          | 40     | 13  | 33%    | 12     | 30%   | 15 | 38%   | 0  | 0%    | 15        | 38%              |
| Non-English Language Learners  | 5          | 78     | 20  | 26%    | 30     | 38%   | 27 | 35%   | 1  | 1%    | 28        | 36%              |
| Economically Disadvantaged     | 3          | 44     | 16  | 36%    | 19     | 43%   | 8  | 18%   | 1  | 2%    | 9         | 20%              |
| Not Economically Disadvantaged | 2          | 34     | 4   | 12%    | 11     | 32%   | 19 | 56%   | 0  | 0%    | 19        | 56%              |
| Not Migrant                    | 5          | 78     | 20  | 26%    | 30     | 38%   | 27 | 35%   | 1  | 1%    | 28        | 36%              |
| Not Homeless                   | 5          | 78     | 20  | 26%    | 30     | 38%   | 27 | 35%   | 1  | 1%    | 28        | 36%              |
| Not in Foster Care             | 5          | 78     | 20  | 26%    | 30     | 38%   | 27 | 35%   | 1  | 1%    | 28        | 36%              |
| Parent Not in Armed Forces     | 5          | 78     | 20  | 26%    | 30     | 38%   | 27 | 35%   | 1  | 1%    | 28        | 36%              |