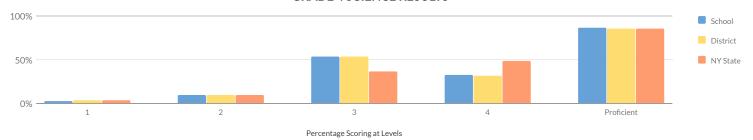

### GRADES 3-8 ENGLISH LANGUAGE ARTS SUMMARY RESULTS (2018-19)

|            |            |        |     |       | Percent Pro | oficient |     |       |    |        |            |                |
|------------|------------|--------|-----|-------|-------------|----------|-----|-------|----|--------|------------|----------------|
| Grade      | Not Tested | Tested | Lev | vel 1 | Lev         | vel 2    | Lev | vel 3 | Le | evel 4 | Proficient | (Levels 3 & 4) |
| Grade      | Not lested | rested | #   | %     | #           | %        | #   | %     | #  | %      | #          | %              |
| Grade 3    | 5          | 78     | 20  | 26%   | 30          | 38%      | 27  | 35%   | 1  | 1%     | 28         | 36%            |
| Grade 4    | 4          | 72     | 22  | 31%   | 30          | 42%      | 15  | 21%   | 5  | 7%     | 20         | 28%            |
| Grade 5    | 14         | 83     | 46  | 55%   | 21          | 25%      | 14  | 17%   | 2  | 2%     | 16         | 19%            |
| Grade 6    | 12         | 65     | 27  | 42%   | 15          | 23%      | 14  | 22%   | 9  | 14%    | 23         | 35%            |
| Grade 7    | 9          | 78     | 22  | 28%   | 23          | 29%      | 27  | 35%   | 6  | 8%     | 33         | 42%            |
| Grade 8    | 15         | 87     | 22  | 25%   | 34          | 39%      | 21  | 24%   | 10 | 11%    | 31         | 36%            |
| Grades 3-8 | 59         | 463    | 159 | 34%   | 153         | 33%      | 118 | 25%   | 33 | 7%     | 151        | 33%            |