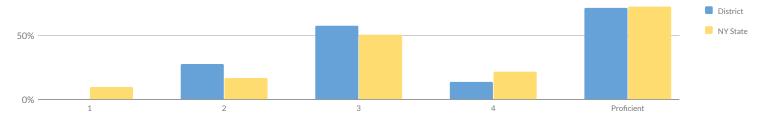

### **GRADE 3 ELA RESULTS**

### MEAN SCORE: 592

|                                |            |        | MEA | N SCOR | E: 592 |       |    |       |    |       |           |                  |
|--------------------------------|------------|--------|-----|--------|--------|-------|----|-------|----|-------|-----------|------------------|
| Cultura                        | Not Tested | Taskad | Le  | evel 1 | Le     | vel 2 | Le | vel 3 | Le | vel 4 | Proficien | t (Levels 3 & 4) |
| Subgroup                       | Not lested | Tested | #   | %      | #      | %     | #  | %     | #  | %     | #         | %                |
| All Students                   | 5          | 78     | 20  | 26%    | 30     | 38%   | 27 | 35%   | 1  | 1%    | 28        | 36%              |
| General Education              | 4          | 67     | 11  | 16%    | 29     | 43%   | 26 | 39%   | 1  | 1%    | 27        | 40%              |
| Students with Disabilities     | 1          | 11     | 9   | 82%    | 1      | 9%    | 1  | 9%    | 0  | 0%    | 1         | 9%               |
| White                          | 4          | 77     | -   | _      | -      | _     | -  | _     | _  | _     | _         | _                |
| Multiracial                    | 0          | 1      | _   | _      | _      | _     | -  | _     | _  | _     | -         | _                |
| Small Group Total              | 4          | 78     | 20  | 26%    | 30     | 38%   | 27 | 35%   | 1  | 1%    | 28        | 36%              |
| Female                         | 1          | 38     | 7   | 18%    | 18     | 47%   | 12 | 32%   | 1  | 3%    | 13        | 34%              |
| Male                           | 4          | 40     | 13  | 33%    | 12     | 30%   | 15 | 38%   | 0  | 0%    | 15        | 38%              |
| Non-English Language Learners  | 5          | 78     | 20  | 26%    | 30     | 38%   | 27 | 35%   | 1  | 1%    | 28        | 36%              |
| Economically Disadvantaged     | 3          | 44     | 16  | 36%    | 19     | 43%   | 8  | 18%   | 1  | 2%    | 9         | 20%              |
| Not Economically Disadvantaged | 2          | 34     | 4   | 12%    | 11     | 32%   | 19 | 56%   | 0  | 0%    | 19        | 56%              |
| Not Migrant                    | 5          | 78     | 20  | 26%    | 30     | 38%   | 27 | 35%   | 1  | 1%    | 28        | 36%              |
| Not Homeless                   | 5          | 78     | 20  | 26%    | 30     | 38%   | 27 | 35%   | 1  | 1%    | 28        | 36%              |
| Not in Foster Care             | 5          | 78     | 20  | 26%    | 30     | 38%   | 27 | 35%   | 1  | 1%    | 28        | 36%              |
| Parent Not in Armed Forces     | 5          | 78     | 20  | 26%    | 30     | 38%   | 27 | 35%   | 1  | 1%    | 28        | 36%              |