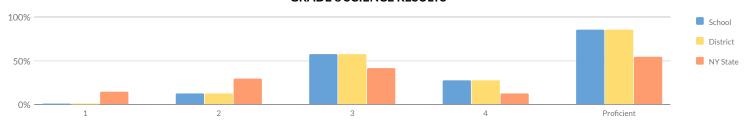

### GRADES 3-8 ENGLISH LANGUAGE ARTS SUMMARY RESULTS (2018-19)

|            |            |        |     |       | Percent Pro | oficient |     |       |    |        |            |                |
|------------|------------|--------|-----|-------|-------------|----------|-----|-------|----|--------|------------|----------------|
| Grade      | Not Tested | Tested | Lev | vel 1 | Lev         | vel 2    | Lev | vel 3 | Le | evel 4 | Proficient | (Levels 3 & 4) |
| Grade      | Not lested | rested | #   | %     | #           | %        | #   | %     | #  | %      | #          | %              |
| Grade 3    | 5          | 78     | 20  | 26%   | 30          | 38%      | 27  | 35%   | 1  | 1%     | 28         | 36%            |
| Grade 4    | 4          | 72     | 22  | 31%   | 30          | 42%      | 15  | 21%   | 5  | 7%     | 20         | 28%            |
| Grade 5    | 14         | 83     | 46  | 55%   | 21          | 25%      | 14  | 17%   | 2  | 2%     | 16         | 19%            |
| Grade 6    | 12         | 65     | 27  | 42%   | 15          | 23%      | 14  | 22%   | 9  | 14%    | 23         | 35%            |
| Grade 7    | 9          | 78     | 22  | 28%   | 23          | 29%      | 27  | 35%   | 6  | 8%     | 33         | 42%            |
| Grade 8    | 15         | 87     | 22  | 25%   | 34          | 39%      | 21  | 24%   | 10 | 11%    | 31         | 36%            |
| Grades 3-8 | 59         | 463    | 159 | 34%   | 153         | 33%      | 118 | 25%   | 33 | 7%     | 151        | 33%            |