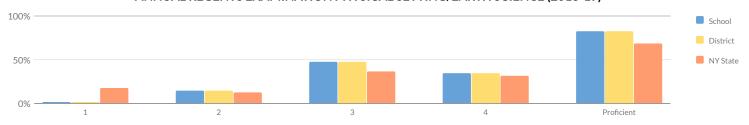

| 0 | 0%     | 0  | 0%    | 13 | 24%   | 41 | 76%    | 54       | 100%              |
| Not Migrant                    | 94     | 1 | 1%     | 0  | 0%    | 35 | 37%   | 58 | 62%    | 93       | 99%               |
| Homeless                       | 1      | _ | ı      | -  | _     | _  | _     | _  | _      | _        | _                 |
| Not Homeless                   | 93     | - | _      | -  | _     | _  | -     | _  | -      | _        | _                 |
| Not in Foster Care             | 94     | 1 | 1%     | 0  | 0%    | 35 | 37%   | 58 | 62%    | 93       | 99%               |
| Parent Not in Armed Forces     | 94     | 1 | 1%     | 0  | 0%    | 35 | 37%   | 58 | 62%    | 93       | 99%               |

# ANNUAL REGENTS EXAMINATION PHYSICAL SETTING/EARTH SCIENCE (2018-19)



|                                |        |    | Percentag | ge Scoring | at Levels |    |       |    |       |           |                  |
|--------------------------------|--------|----|-----------|------------|-----------|----|-------|----|-------|-----------|------------------|
| Subgroup                       | Tested | Le | vel 1     | L          | evel 2    | Le | vel 3 | Le | vel 4 | Proficien | t (Levels 3 & 4) |
| Subgroup                       | rested | #  | %         | #          | %         | #  | %     | #  | %     | #         | %                |
| All Students                   | 52     | 1  | 2%        | 8          | 15%       | 25 | 48%   | 18 | 35%   | 43        | 83%              |
| General Education              | 48     | -  | -         | _          | -