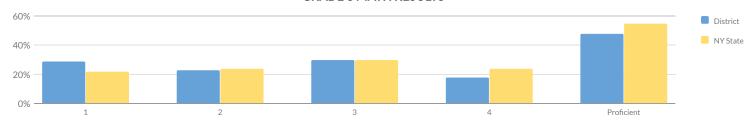

### GRADES 3-8 ENGLISH LANGUAGE ARTS SUMMARY RESULTS (2018-19)

|            |            |        |     |       | Percent Pro | oficient |     |       |    |        |            |                |
|------------|------------|--------|-----|-------|-------------|----------|-----|-------|----|--------|------------|----------------|
| Grade      | Not Tested | Tested | Lev | vel 1 | Lev         | vel 2    | Lev | vel 3 | Le | evel 4 | Proficient | (Levels 3 & 4) |
| Grade      | Not lested | rested | #   | %     | #           | %        | #   | %     | #  | %      | #          | %              |
| Grade 3    | 5          | 78     | 20  | 26%   | 30          | 38%      | 27  | 35%   | 1  | 1%     | 28         | 36%            |
| Grade 4    | 4          | 72     | 22  | 31%   | 30          | 42%      | 15  | 21%   | 5  | 7%     | 20         | 28%            |
| Grade 5    | 14         | 83     | 46  | 55%   | 21          | 25%      | 14  | 17%   | 2  | 2%     | 16         | 19%            |
| Grade 6    | 12         | 65     | 27  | 42%   | 15          | 23%      | 14  | 22%   | 9  | 14%    | 23         | 35%            |
| Grade 7    | 9          | 78     | 22  | 28%   | 23          | 29%      | 27  | 35%   | 6  | 8%     | 33         | 42%            |
| Grade 8    | 15         | 87     | 22  | 25%   | 34          | 39%      | 21  | 24%   | 10 | 11%    | 31         | 36%            |
| Grades 3-8 | 59         | 463    | 159 | 34%   | 153         | 33%      | 118 | 25%   | 33 | 7%     | 151        | 33%            |