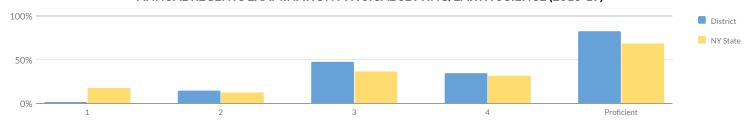

### GRADES 3-8 ENGLISH LANGUAGE ARTS SUMMARY RESULTS (2018-19)

|            |            |        |     |       | Percent Pro | oficient |     |       |    |        |            |                |
|------------|------------|--------|-----|-------|-------------|----------|-----|-------|----|--------|------------|----------------|
| Grade      | Not Tested | Tested | Lev | vel 1 | Lev         | vel 2    | Lev | vel 3 | Le | evel 4 | Proficient | (Levels 3 & 4) |
| Grade      | Not lested | rested | #   | %     | #           | %        | #   | %     | #  | %      | #          | %              |
| Grade 3    | 5          | 78     | 20  | 26%   | 30          | 38%      | 27  | 35%   | 1  | 1%     | 28         | 36%            |
| Grade 4    | 4          | 72     | 22  | 31%   | 30          | 42%      | 15  | 21%   | 5  | 7%     | 20         | 28%            |
| Grade 5    | 14         | 83     | 46  | 55%   | 21          | 25%      | 14  | 17%   | 2  | 2%     | 16         | 19%            |
| Grade 6    | 12         | 65     | 27  | 42%   | 15          | 23%      | 14  | 22%   | 9  | 14%    | 23         | 35%            |
| Grade 7    | 9          | 78     | 22  | 28%   | 23          | 29%      | 27  | 35%   | 6  | 8%     | 33         | 42%            |
| Grade 8    | 15         | 87     | 22  | 25%   | 34          | 39%      | 21  | 24%   | 10 | 11%    | 31         | 36%            |
| Grades 3-8 | 59         | 463    | 159 | 34%   | 153         | 33%      | 118 | 25%   | 33 | 7%     | 151        | 33%            |