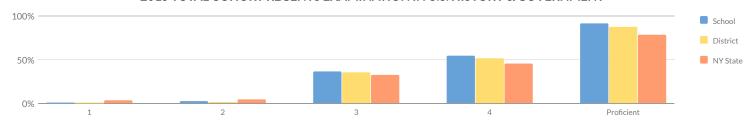

### GRADES 3-8 ENGLISH LANGUAGE ARTS SUMMARY RESULTS (2018-19)

|            |            |        |     |       | Percent Pro | oficient |     |       |    |        |            |                |
|------------|------------|--------|-----|-------|-------------|----------|-----|-------|----|--------|------------|----------------|
| Grade      | Not Tested | Tested | Lev | vel 1 | Lev         | vel 2    | Lev | vel 3 | Le | evel 4 | Proficient | (Levels 3 & 4) |
| Grade      | Not lested | rested | #   | %     | #           | %        | #   | %     | #  | %      | #          | %              |
| Grade 3    | 5          | 78     | 20  | 26%   | 30          | 38%      | 27  | 35%   | 1  | 1%     | 28         | 36%            |
| Grade 4    | 4          | 72     | 22  | 31%   | 30          | 42%      | 15  | 21%   | 5  | 7%     | 20         | 28%            |
| Grade 5    | 14         | 83     | 46  | 55%   | 21          | 25%      | 14  | 17%   | 2  | 2%     | 16         | 19%            |
| Grade 6    | 12         | 65     | 27  | 42%   | 15          | 23%      | 14  | 22%   | 9  | 14%    | 23         | 35%            |
| Grade 7    | 9          | 78     | 22  | 28%   | 23          | 29%      | 27  | 35%   | 6  | 8%     | 33         | 42%            |
| Grade 8    | 15         | 87     | 22  | 25%   | 34          | 39%      | 21  | 24%   | 10 | 11%    | 31         | 36%            |
| Grades 3-8 | 59         | 463    | 159 | 34%   | 153         | 33%      | 118 | 25%   | 33 | 7%     | 151        | 33%            |

### MEAN SCORE: 592

|                                |            |        | MEA | N SCOR | E: 592 |       |    |       |    |       |           |                  |
|--------------------------------|------------|--------|-----|--------|--------|-------|----|-------|----|-------|-----------|------------------|
| Cultura                        | Not Tested | Taskad | Le  | evel 1 | Le     | vel 2 | Le | vel 3 | Le | vel 4 | Proficien | t (Levels 3 & 4) |
| Subgroup                       | Not lested | Tested | #   | %      | #      | %     | #  | %     | #  | %     | #         | %                |
| All Students                   | 5          | 78     | 20  | 26%    | 30     | 38%   | 27 | 35%   | 1  | 1%    | 28        | 36%              |
| General Education              | 4          | 67     | 11  | 16%    | 29     | 43%   | 26 | 39%   | 1  | 1%    | 27        | 40%              |
| Students with Disabilities     | 1          | 11     | 9   | 82%    | 1      | 9%    | 1  | 9%    | 0  | 0%    | 1         | 9%               |
| White                          | 4          | 77     | -   | _      | -      | _     | -  | _     | _  | _     | _         | _                |
| Multiracial                    | 0          | 1      | _   | _      | _      | _     | -  | _     | _  | _     | -         | _                |
| Small Group Total              | 4          | 78     | 20  | 26%    | 30     | 38%   | 27 | 35%   | 1  | 1%    | 28        | 36%              |
| Female                         | 1          | 38     | 7   | 18%    | 18     | 47%   | 12 | 32%   | 1  | 3%    | 13        | 34%              |
| Male                           | 4          | 40     | 13  | 33%    | 12     | 30%   | 15 | 38%   | 0  | 0%    | 15        | 38%              |
| Non-English Language Learners  | 5          | 78     | 20  | 26%    | 30     | 38%   | 27 | 35%   | 1  | 1%    | 28        | 36%              |
| Economically Disadvantaged     | 3          | 44     | 16  | 36%    | 19     | 43%   | 8  | 18%   | 1  | 2%    | 9         | 20%              |
| Not Economically Disadvantaged | 2          | 34     | 4   | 12%    | 11     | 32%   | 19 | 56%   | 0  | 0%    | 19        | 56%              |
| Not Migrant                    | 5          | 78     | 20  | 26%    | 30     | 38%   | 27 | 35%   | 1  | 1%    | 28        | 36%              |
| Not Homeless                   | 5          | 78     | 20  | 26%    | 30     | 38%   | 27 | 35%   | 1  | 1%    | 28        | 36%              |
| Not in Foster Care             | 5          | 78     | 20  | 26%    | 30     | 38%   | 27 | 35%   | 1  | 1%    | 28        | 36%              |
| Parent Not in Armed Forces     | 5          | 78     | 20  | 26%    | 30     | 38%   | 27 | 35%   | 1  | 1%    | 28        | 36%              |