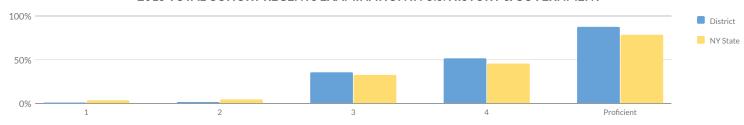

### GRADES 3-8 ENGLISH LANGUAGE ARTS SUMMARY RESULTS (2018-19)

|            |            |        |     |       | Percent Pro | oficient |     |       |    |        |            |                |
|------------|------------|--------|-----|-------|-------------|----------|-----|-------|----|--------|------------|----------------|
| Grade      | Not Tested | Tested | Lev | vel 1 | Lev         | vel 2    | Lev | vel 3 | Le | evel 4 | Proficient | (Levels 3 & 4) |
| Grade      | Not lested | rested | #   | %     | #           | %        | #   | %     | #  | %      | #          | %              |
| Grade 3    | 5          | 78     | 20  | 26%   | 30          | 38%      | 27  | 35%   | 1  | 1%     | 28         | 36%            |
| Grade 4    | 4          | 72     | 22  | 31%   | 30          | 42%      | 15  | 21%   | 5  | 7%     | 20         | 28%            |
| Grade 5    | 14         | 83     | 46  | 55%   | 21          | 25%      | 14  | 17%   | 2  | 2%     | 16         | 19%            |
| Grade 6    | 12         | 65     | 27  | 42%   | 15          | 23%      | 14  | 22%   | 9  | 14%    | 23         | 35%            |
| Grade 7    | 9          | 78     | 22  | 28%   | 23          | 29%      | 27  | 35%   | 6  | 8%     | 33         | 42%            |
| Grade 8    | 15         | 87     | 22  | 25%   | 34          | 39%      | 21  | 24%   | 10 | 11%    | 31         | 36%            |
| Grades 3-8 | 59         | 463    | 159 | 34%   | 153         | 33%      | 118 | 25%   | 33 | 7%     | 151        | 33%            |