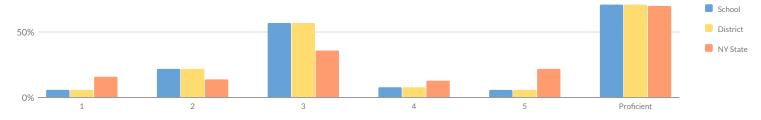

### GRADES 3-8 ENGLISH LANGUAGE ARTS SUMMARY RESULTS (2018-19)

|            |            |        |     |       | Percent Pro | oficient |     |       |    |        |            |                |
|------------|------------|--------|-----|-------|-------------|----------|-----|-------|----|--------|------------|----------------|
| Grade      | Not Tested | Tested | Lev | vel 1 | Lev         | vel 2    | Lev | vel 3 | Le | evel 4 | Proficient | (Levels 3 & 4) |
| Grade      | Not lested | rested | #   | %     | #           | %        | #   | %     | #  | %      | #          | %              |
| Grade 3    | 5          | 78     | 20  | 26%   | 30          | 38%      | 27  | 35%   | 1  | 1%     | 28         | 36%            |
| Grade 4    | 4          | 72     | 22  | 31%   | 30          | 42%      | 15  | 21%   | 5  | 7%     | 20         | 28%            |
| Grade 5    | 14         | 83     | 46  | 55%   | 21          | 25%      | 14  | 17%   | 2  | 2%     | 16         | 19%            |
| Grade 6    | 12         | 65     | 27  | 42%   | 15          | 23%      | 14  | 22%   | 9  | 14%    | 23         | 35%            |
| Grade 7    | 9          | 78     | 22  | 28%   | 23          | 29%      | 27  | 35%   | 6  | 8%     | 33         | 42%            |
| Grade 8    | 15         | 87     | 22  | 25%   | 34          | 39%      | 21  | 24%   | 10 | 11%    | 31         | 36%            |
| Grades 3-8 | 59         | 463    | 159 | 34%   | 153         | 33%      | 118 | 25%   | 33 | 7%     | 151        | 33%            |