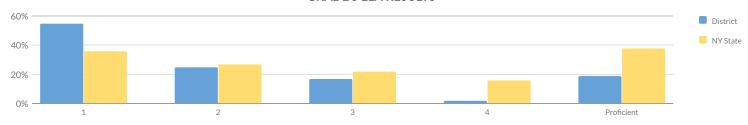

#         %         #         %         #         %         #         %         #         %         #         %         #         %         #         %         #         %         #         %         #         %         #         %         #         %         #         %         #         %         #         %         #         %         #         %         #         %         #         %         #         %         #         %         #         %         #         %         #         %         #         %         #         %         #         %         #         %         #         %         #         %         #         %         #         %         #         %         #         %         #         %         #         %         #         %         # |

### **GRADE 5 ELA RESULTS**



# MEAN SCORE: 589

|             | IVIEA                                  | 1300                                                                                                                                                                                                                                                                                                                                                                          | (L. 50)