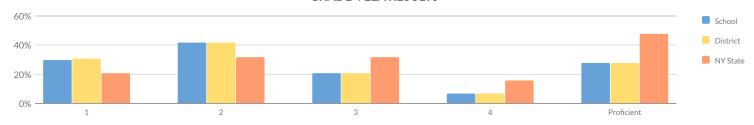

| %   | #       | %   | #  | %      | #       | %   | #                         | %   |  |
| Grade 4    | 2          | 71     | 21      | 30% | 30      | 42% | 15 | 21%    | 5       | 7%  | 20                        | 28% |  |
| Grade 5    | 13         | 83     | 46      | 55% | 21      | 25% | 14 | 17%    | 2       | 2%  | 16                        | 19% |  |
| Grade 6    | 12         | 65     | 27      | 42% | 15      | 23% | 14 | 22%    | 9       | 14% | 23                        | 35% |  |
| Grade 7    | 9          | 78     | 22      | 28% | 23      | 29% | 27 | 35%    | 6       | 8%  | 33                        | 42% |  |
| Grades 3-8 | 38         | 297    | 116     | 39% | 89      | 30% | 70 | 24%    | 22      | 7%  | 92                        | 31% |  |

## **GRADE 4 ELA RESULTS**



#### **MEAN SCORE: 592**

Percentage Scoring at Levels

| MEAN SCORE: 592                                 |            |        |    |       |    |        |    |       |    |        |           |                  |
|-------------------------------------------------|------------|--------|----|-------|----|--------|----|-------|----|--------|-----------|------------------|
| Subgroup                                        | Not Tested | Tested | Le | vel 1 | Le | evel 2 | Le | vel 3 | Le | evel 4 | Proficien | t (Levels 3 & 4) |
| Subgroup                                        | Not lested | resteu | #  | %     | #  | %      | #  | %     | #  | %      | #         | %                |
| All Students                                    | 2          | 71     | 21 | 30%   | 30 | 42%    | 15 |