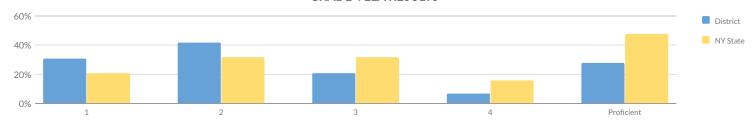

2%    | 9         | 20%              |
| Not Economically Disadvantaged | 2          | 34     | 4   | 12%    | 11     | 32%   | 19 | 56%   | 0  | 0%    | 19        | 56%              |
| Not Migrant                    | 5          | 78     | 20  | 26%    | 30     | 38%   | 27 | 35%   | 1  | 1%    | 28        | 36%              |
| Not Homeless                   | 5          | 78     | 20  | 26%    | 30     | 38%   | 27 | 35%   | 1  | 1%    | 28        | 36%              |
| Not in Foster Care             | 5          | 78     | 20  | 26%    | 30     | 38%   | 27 | 35%   | 1  | 1%    | 28        | 36%              |
| Parent Not in Armed Forces     | 5          | 78     | 20  | 26%    | 30     | 38%   | 27 | 35%   | 1  | 1%    | 28        | 36%              |

### **GRADE 4 ELA RESULTS**



#### **MEAN SCORE: 592**

|            | 1416/31                                                                           | 1000                                                                                                                                                                                                                                                                                                                                                                                                                                             | 112. 572