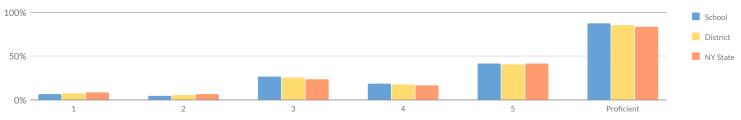

### MEAN SCORE: 592

|                                |            |        | MEA | N SCOR | E: 592 |       |    |       |    |       |           |                  |
|--------------------------------|------------|--------|-----|--------|--------|-------|----|-------|----|-------|-----------|------------------|
| Cultura                        | Not Tested | Taskad | Le  | evel 1 | Le     | vel 2 | Le | vel 3 | Le | vel 4 | Proficien | t (Levels 3 & 4) |
| Subgroup                       | Not lested | Tested | #   | %      | #      | %     | #  | %     | #  | %     | #         | %                |
| All Students                   | 5          | 78     | 20  | 26%    | 30     | 38%   | 27 | 35%   | 1  | 1%    | 28        | 36%              |
| General Education              | 4          | 67     | 11  | 16%    | 29     | 43%   | 26 | 39%   | 1  | 1%    | 27        | 40%              |
| Students with Disabilities     | 1          | 11     | 9   | 82%    | 1      | 9%    | 1  | 9%    | 0  | 0%    | 1         | 9%               |
| White                          | 4          | 77     | -   | _      | -      | _     | -  | _     | _  | _     | _         | _                |
| Multiracial                    | 0          | 1      | _   | _      | _      | _     | -  | _     | _  | _     | -         | _                |
| Small Group Total              | 4          | 78     | 20  | 26%    | 30     | 38%   | 27 | 35%   | 1  | 1%    | 28        | 36%              |
| Female                         | 1          | 38     | 7   | 18%    | 18     | 47%   | 12 | 32%   | 1  | 3%    | 13        | 34%              |
| Male                           | 4          | 40     | 13  | 33%    | 12     | 30%   | 15 | 38%   | 0  | 0%    | 15        | 38%              |
| Non-English Language Learners  | 5          | 78     | 20  | 26%    | 30     | 38%   | 27 | 35%   | 1  | 1%    | 28        | 36%              |
| Economically Disadvantaged     | 3          | 44     | 16  | 36%    | 19     | 43%   | 8  | 18%   | 1  | 2%    | 9         | 20%              |
| Not Economically Disadvantaged | 2          | 34     | 4   | 12%    | 11     | 32%   | 19 | 56%   | 0  | 0%    | 19        | 56%              |
| Not Migrant                    | 5          | 78     | 20  | 26%    | 30     | 38%   | 27 | 35%   | 1  | 1%    | 28        | 36%              |
| Not Homeless                   | 5          | 78     | 20  | 26%    | 30     | 38%   | 27 | 35%   | 1  | 1%    | 28        | 36%              |
| Not in Foster Care             | 5          | 78     | 20  | 26%    | 30     | 38%   | 27 | 35%   | 1  | 1%    | 28        | 36%              |
| Parent Not in Armed Forces     | 5          | 78     | 20  | 26%    | 30     | 38%   | 27 | 35%   | 1  | 1%    | 28        | 36%              |