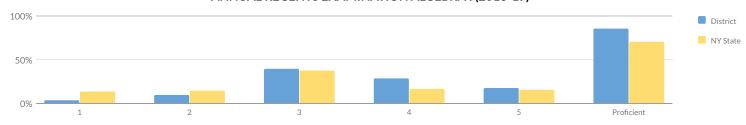

| 22%    | 9  | 18%   | 26 | 53%    | 46           | 94%               |
| Not Migrant                      | 87     | 7  | 8%     | 5     | 6%           | 23         | 26%    | 16 | 18%   | 36 | 41%    | 75           | 86%               |
| Not Homeless                     | 87     | 7  | 8%     | 5     | 6%           | 23         | 26%    | 16 | 18%   | 36 | 41%    | 75           | 86%               |
| Not in Foster Care               | 87     | 7  | 8%     | 5     | 6%           | 23         | 26%    | 16 | 18%   | 36 | 41%    | 75           | 86%               |
| Parent Not in Armed Forces       | 87     | 7  | 8%     | 5     | 6%           | 23         | 26%    | 16 | 18%   | 36 | 41%    | 75           | 86%               |

### ANNUAL REGENTS EXAMINATION ALGEBRA I (2018-19)



|                                |        |    |        | Perce | ntage Scorii | ng at Leve | els    |    |        |    |        |              |                   |
|--------------------------------|--------|----|--------|-------|--------------|------------|--------|----|--------|----|--------|--------------|-------------------|
| Subgroup                       | Tested | Le | evel 1 | Le    | evel 2       | Le         | evel 3 | Le | evel 4 | Le | evel 5 | Proficient ( | Levels 3 & Above) |
| Subgroup                       | lesteu | #  | %      | #     | %            | #          | %      | #  | %      | #  | %      | #            | %                 |
| All Students                   | 91     | 4  | 4%     | 9     | 10%          | 36         | 40%    | 26 | 29%    | 16 | 18%    | 78