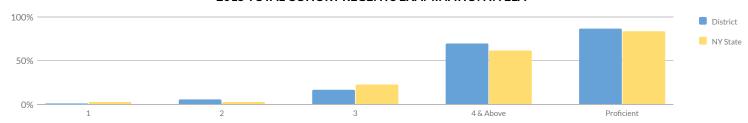

### GRADES 3-8 ENGLISH LANGUAGE ARTS SUMMARY RESULTS (2018-19)

|            |            |        |     |       | Percent Pro | oficient |     |       |    |        |            |                |
|------------|------------|--------|-----|-------|-------------|----------|-----|-------|----|--------|------------|----------------|
| Grade      | Not Tested | Tested | Lev | vel 1 | Lev         | vel 2    | Lev | vel 3 | Le | evel 4 | Proficient | (Levels 3 & 4) |
| Grade      | Not lested | rested | #   | %     | #           | %        | #   | %     | #  | %      | #          | %              |
| Grade 3    | 5          | 78     | 20  | 26%   | 30          | 38%      | 27  | 35%   | 1  | 1%     | 28         | 36%            |
| Grade 4    | 4          | 72     | 22  | 31%   | 30          | 42%      | 15  | 21%   | 5  | 7%     | 20         | 28%            |
| Grade 5    | 14         | 83     | 46  | 55%   | 21          | 25%      | 14  | 17%   | 2  | 2%     | 16         | 19%            |
| Grade 6    | 12         | 65     | 27  | 42%   | 15          | 23%      | 14  | 22%   | 9  | 14%    | 23         | 35%            |
| Grade 7    | 9          | 78     | 22  | 28%   | 23          | 29%      | 27  | 35%   | 6  | 8%     | 33         | 42%            |
| Grade 8    | 15         | 87     | 22  | 25%   | 34          | 39%      | 21  | 24%   | 10 | 11%    | 31         | 36%            |
| Grades 3-8 | 59         | 463    | 159 | 34%   | 153         | 33%      | 118 | 25%   | 33 | 7%     | 151        | 33%            |

### MEAN SCORE: 592

|                                |            |        | MEA | N SCOR | E: 592 |       |    |       |    |       |           |                  |
|--------------------------------|------------|--------|-----|--------|--------|-------|----|-------|----|-------|-----------|------------------|
| Cultura                        | Not Tested | Taskad | Le  | evel 1 | Le     | vel 2 | Le | vel 3 | Le | vel 4 | Proficien | t (Levels 3 & 4) |
| Subgroup                       | Not lested | Tested | #   | %      | #      | %     | #  | %     | #  | %     | #         | %                |
| All Students                   | 5          | 78     | 20  | 26%    | 30     | 38%   | 27 | 35%   | 1  | 1%    | 28        | 36%              |
| General Education              | 4          | 67     | 11  | 16%    | 29     | 43%   | 26 | 39%   | 1  | 1%    | 27        | 40%              |
| Students with Disabilities     | 1          | 11     | 9   | 82%    | 1      | 9%    | 1  | 9%    | 0  | 0%    | 1         | 9%               |
| White                          | 4          | 77     | -   | _      | -      | _     | -  | _     | _  | _     | _         | _                |
| Multiracial                    | 0          | 1      | _   | _      | _      | _     | -  | _     | _  | _     | -         | _                |
| Small Group Total              | 4          | 78     | 20  | 26%    | 30     | 38%   | 27 | 35%   | 1  | 1%    | 28        | 36%              |
| Female                         | 1          | 38     | 7   | 18%    | 18     | 47%   | 12 | 32%   | 1  | 3%    | 13        | 34%              |
| Male                           | 4          | 40     | 13  | 33%    | 12     | 30%   | 15 | 38%   | 0  | 0%    | 15        | 38%              |
| Non-English Language Learners  | 5          | 78     | 20  | 26%    | 30     | 38%   | 27 | 35%   | 1  | 1%    | 28        | 36%              |
| Economically Disadvantaged     | 3          | 44     | 16  | 36%    | 19     | 43%   | 8  | 18%   | 1  | 2%    | 9         | 20%              |
| Not Economically Disadvantaged | 2          | 34     | 4   | 12%    | 11     | 32%   | 19 | 56%   | 0  | 0%    | 19        | 56%              |
| Not Migrant                    | 5          | 78     | 20  | 26%    | 30     | 38%   | 27 | 35%   | 1  | 1%    | 28        | 36%              |
| Not Homeless                   | 5          | 78     | 20  | 26%    | 30     | 38%   | 27 | 35%   | 1  | 1%    | 28        | 36%              |
| Not in Foster Care             | 5          | 78     | 20  | 26%    | 30     | 38%   | 27 | 35%   | 1  | 1%    | 28        | 36%              |
| Parent Not in Armed Forces     | 5          | 78     | 20  | 26%    | 30     | 38%   | 27 | 35%   | 1  | 1%    | 28        | 36%              |