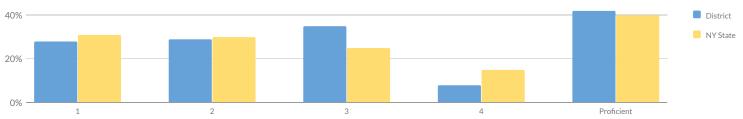

| 12         | 65     | 27   | 42%     | 15 | 23%    | 14 | 22%   | 9  | 14%    | 23        | 35%              |
| Homeless                                        | 0          | 1      | -    | -       | -  | -      | -  | _     | _  | -      | _         | _                |
| Not Homeless                                    | 12         | 64     | _    | -       | _  | -      | _  | _     | -  | _      | -         | _                |
| Not in Foster Care                              | 12         | 65     | 27   | 42%     | 15 | 23%    | 14 | 22%   | 9  | 14%    | 23        | 35%              |
| Parent Not in Armed Forces                      | 12         | 65     | 27   | 42%     | 15 | 23%    | 14 | 22%   | 9  | 14%    | 23        | 35%              |

### **GRADE 7 ELA RESULTS**



Percentage Scoring at Levels

|                                                 |            | MEA    | N SCC | DRE: 600 |    |       |    |       |    |        |          |                   |
|-------------------------------------------------|------------|--------|-------|----------|----|-------|----|-------|----|--------|----------|-------------------|
| Subgroup                                        | Not Tested | Tested | L     | evel 1   | Le | vel 2 | Le | vel 3 | Le | evel 4 | Proficie | nt (Levels 3 & 4) |
| Subgroup                                        | Not lested | rested | #     | %        | #  | %     | #  | %     | #  | %      | #        | %                 |
| All Students                                    | 9          | 78     | 22    | 28%      | 23 | 29%   | 27 | 3