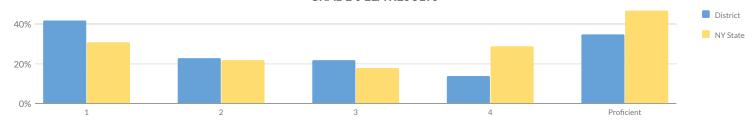

### **GRADE 3 ELA RESULTS**

### MEAN SCORE: 592

|                                |            |        | MEA | N SCOR | E: 592 |       |    |       |    |       |           |                  |
|--------------------------------|------------|--------|-----|--------|--------|-------|----|-------|----|-------|-----------|------------------|
| Cultura                        | Not Tested | Taskad | Le  | evel 1 | Le     | vel 2 | Le | vel 3 | Le | vel 4 | Proficien | t (Levels 3 & 4) |
| Subgroup                       | Not lested | Tested | #   | %      | #      | %     | #  | %     | #  | %     | #         | %                |
| All Students                   | 5          | 78     | 20  | 26%    | 30     | 38%   | 27 | 35%   | 1  | 1%    | 28        | 36%              |
| General Education              | 4          | 67     | 11  | 16%    | 29     | 43%   | 26 | 39%   | 1  | 1%    | 27        | 40%              |
| Students with Disabilities     | 1          | 11     | 9   | 82%    | 1      | 9%    | 1  | 9%    | 0  | 0%    | 1         | 9%               |
| White                          | 4          | 77     | -   | _      | -      | _     | -  | _     | _  | _     | _         | _                |
| Multiracial                    | 0          | 1      | _   | _      | _      | _     | -  | _     | _  | _     | -         | _                |
| Small Group Total              | 4          | 78     | 20  | 26%    | 30     | 38%   | 27 | 35%   | 1  | 1%    | 28        | 36%              |
| Female                         | 1          | 38     | 7   | 18%    | 18     | 47%   | 12 | 32%   | 1  | 3%    | 13        | 34%              |
| Male                           | 4          | 40     | 13  | 33%    | 12     | 30%   | 15 | 38%   | 0  | 0%    | 15        | 38%              |
| Non-English Language Learners  | 5          | 78     | 20  | 26%    | 30     | 38%   | 27 | 35%   | 1  | 1%    | 28        | 36%              |
| Economically Disadvantaged     | 3          | 44     | 16  | 36%    | 19     | 43%   | 8  | 18%   | 1  | 2%    | 9         | 20%              |
| Not Economically Disadvantaged | 2          | 34     | 4   | 12%    | 11     | 32%   | 19 | 56%   | 0  | 0%    | 19        | 56%              |
| Not Migrant                    | 5          | 78     | 20  | 26%    | 30     | 38%   | 27 | 35%   | 1  | 1%    | 28        | 36%              |
| Not Homeless                   | 5          | 78     | 20  | 26%    | 30     | 38%   | 27 | 35%   | 1  | 1%    | 28        | 36%              |
| Not in Foster Care             | 5          | 78     | 20  | 26%    | 30     | 38%   | 27 | 35%   | 1  | 1%    | 28        | 36%              |
| Parent Not in Armed Forces     | 5          | 78     | 20  | 26%    | 30     | 38%   | 27 | 35%   | 1  | 1%    | 28        | 36%              |