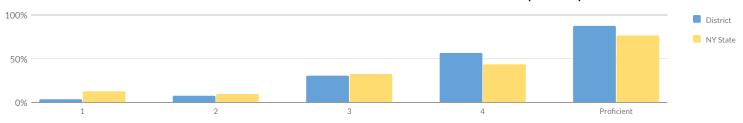

### GRADES 3-8 ENGLISH LANGUAGE ARTS SUMMARY RESULTS (2018-19)

|            |            |        |     |       | Percent Pro | oficient |     |       |    |        |            |                |
|------------|------------|--------|-----|-------|-------------|----------|-----|-------|----|--------|------------|----------------|
| Grade      | Not Tested | Tested | Lev | vel 1 | Lev         | vel 2    | Lev | vel 3 | Le | evel 4 | Proficient | (Levels 3 & 4) |
| Grade      | Not lested | rested | #   | %     | #           | %        | #   | %     | #  | %      | #          | %              |
| Grade 3    | 5          | 78     | 20  | 26%   | 30          | 38%      | 27  | 35%   | 1  | 1%     | 28         | 36%            |
| Grade 4    | 4          | 72     | 22  | 31%   | 30          | 42%      | 15  | 21%   | 5  | 7%     | 20         | 28%            |
| Grade 5    | 14         | 83     | 46  | 55%   | 21          | 25%      | 14  | 17%   | 2  | 2%     | 16         | 19%            |
| Grade 6    | 12         | 65     | 27  | 42%   | 15          | 23%      | 14  | 22%   | 9  | 14%    | 23         | 35%            |
| Grade 7    | 9          | 78     | 22  | 28%   | 23          | 29%      | 27  | 35%   | 6  | 8%     | 33         | 42%            |
| Grade 8    | 15         | 87     | 22  | 25%   | 34          | 39%      | 21  | 24%   | 10 | 11%    | 31         | 36%            |
| Grades 3-8 | 59         | 463    | 159 | 34%   | 153         | 33%      | 118 | 25%   | 33 | 7%     | 151        | 33%            |