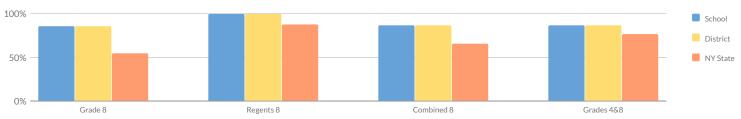

0%    | 5        | 21%               |
| Not Migrant                    | 43         | 57     | 27 | 47%    | 23 | 40%   | 7  | 12%    | 0  | 0%    | 7        | 12%               |
| Homeless                       | 0          | 1      | _  | _      | _  | -     | _  | -      | _  | -     | _        | _                 |
| Not Homeless                   | 43         | 56     | _  | -      | _  | -     | _  | -      | _  | _     | _        | _                 |
| Not in Foster Care             | 43         | 57     | 27 | 47%    | 23 | 40%   | 7  | 12%    | 0  | 0%    | 7        | 12%               |
| Parent Not in Armed Forces     | 43         | 57     | 27 | 47%    | 23 | 40%   | 7  | 12%    | 0  | 0%    | 7        | 12%               |

# GRADES 4 & 8 SCIENCE SUMMARY RESULTS (2018-19)



### Percent Proficient

| Grade      | Not Tested | Tested | Level 1 |    | Level 2 |     | Level 3 |     | Le | vel 4 | Proficie | ent (Levels 3 & 4) |
|------------|------------|--------|---------|----|---------|-----|---------|-----|----|-------|----------|--------------------|
| Grade      | Not resteu | resteu | #       | %  | #       | %   | #       | %   | #  | %     | #        | %                  |
| Grade 8    | 23         | 76     | 1       | 1% | 10      | 13% | 44      | 58% | 21 | 28%   | 65       | 86%                |
| Regents 8  | _          | 9      | 0       | 0% | 0       | 0%  | 2       | 22% | 7  | 78%   | 9        | 100%               |
| Combined 8 | 23         | 85     | 1       | 1% | 10      | 12% | 46      | 54% | 28 | 33%   | 74       | 87%                |