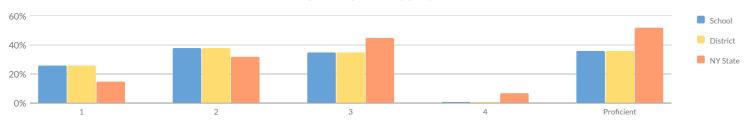

### GRADES 3-8 ENGLISH LANGUAGE ARTS SUMMARY RESULTS (2018-19)

|            |            |        |     |       | Percent Pro | oficient |     |       |    |        |            |                |
|------------|------------|--------|-----|-------|-------------|----------|-----|-------|----|--------|------------|----------------|
| Grade      | Not Tested | Tested | Lev | vel 1 | Lev         | vel 2    | Lev | vel 3 | Le | evel 4 | Proficient | (Levels 3 & 4) |
| Grade      | Not lested | rested | #   | %     | #           | %        | #   | %     | #  | %      | #          | %              |
| Grade 3    | 5          | 78     | 20  | 26%   | 30          | 38%      | 27  | 35%   | 1  | 1%     | 28         | 36%            |
| Grade 4    | 4          | 72     | 22  | 31%   | 30          | 42%      | 15  | 21%   | 5  | 7%     | 20         | 28%            |
| Grade 5    | 14         | 83     | 46  | 55%   | 21          | 25%      | 14  | 17%   | 2  | 2%     | 16         | 19%            |
| Grade 6    | 12         | 65     | 27  | 42%   | 15          | 23%      | 14  | 22%   | 9  | 14%    | 23         | 35%            |
| Grade 7    | 9          | 78     | 22  | 28%   | 23          | 29%      | 27  | 35%   | 6  | 8%     | 33         | 42%            |
| Grade 8    | 15         | 87     | 22  | 25%   | 34          | 39%      | 21  | 24%   | 10 | 11%    | 31         | 36%            |
| Grades 3-8 | 59         | 463    | 159 | 34%   | 153         | 33%      | 118 | 25%   | 33 | 7%     | 151        | 33%            |

### MEAN SCORE: 592

|                                |            |        | MEA | N SCOR | E: 592 |       |    |       |    |       |           |                  |
|--------------------------------|------------|--------|-----|--------|--------|-------|----|-------|----|-------|-----------|------------------|
| Cultura                        | Not Tested | Taskad | Le  | evel 1 | Le     | vel 2 | Le | vel 3 | Le | vel 4 | Proficien | t (Levels 3 & 4) |
| Subgroup                       | Not lested | Tested | #   | %      | #      | %     | #  | %     | #  | %     | #         | %                |
| All Students                   | 5          | 78     | 20  | 26%    | 30     | 38%   | 27 | 35%   | 1  | 1%    | 28        | 36%              |
| General Education              | 4          | 67     | 11  | 16%    | 29     | 43%   | 26 | 39%   | 1  | 1%    | 27        | 40%              |
| Students with Disabilities     | 1          | 11     | 9   | 82%    | 1      | 9%    | 1  | 9%    | 0  | 0%    | 1         | 9%               |
| White                          | 4          | 77     | -   | _      | -      | _     | -  | _     | _  | _     | _         | _                |
| Multiracial                    | 0          | 1      | _   | _      | _      | _     | -  | _     | _  | _     | -         | _                |
| Small Group Total              | 4          | 78     | 20  | 26%    | 30     | 38%   | 27 | 35%   | 1  | 1%    | 28        | 36%              |
| Female                         | 1          | 38     | 7   | 18%    | 18     | 47%   | 12 | 32%   | 1  | 3%    | 13        | 34%              |
| Male                           | 4          | 40     | 13  | 33%    | 12     | 30%   | 15 | 38%   | 0  | 0%    | 15        | 38%              |
| Non-English Language Learners  | 5          | 78     | 20  | 26%    | 30     | 38%   | 27 | 35%   | 1  | 1%    | 28        | 36%              |
| Economically Disadvantaged     | 3          | 44     | 16  | 36%    | 19     | 43%   | 8  | 18%   | 1  | 2%    | 9         | 20%              |
| Not Economically Disadvantaged | 2          | 34     | 4   | 12%    | 11     | 32%   | 19 | 56%   | 0  | 0%    | 19        | 56%              |
| Not Migrant                    | 5          | 78     | 20  | 26%    | 30     | 38%   | 27 | 35%   | 1  | 1%    | 28        | 36%              |
| Not Homeless                   | 5          | 78     | 20  | 26%    | 30     | 38%   | 27 | 35%   | 1  | 1%    | 28        | 36%              |
| Not in Foster Care             | 5          | 78     | 20  | 26%    | 30     | 38%   | 27 | 35%   | 1  | 1%    | 28        | 36%              |
| Parent Not in Armed Forces     | 5          | 78     | 20  | 26%    | 30     | 38%   | 27 | 35%   | 1  | 1%    | 28        | 36%              |