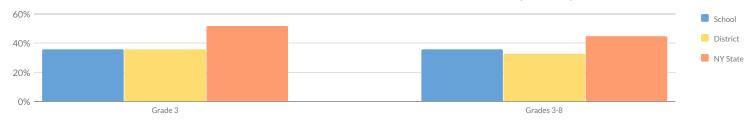

### GRADES 3-8 ENGLISH LANGUAGE ARTS SUMMARY RESULTS (2018-19)

|            |            |        |     |       | Percent Pro | oficient |     |       |    |        |            |                |
|------------|------------|--------|-----|-------|-------------|----------|-----|-------|----|--------|------------|----------------|
| Grade      | Not Tested | Tested | Lev | vel 1 | Lev         | vel 2    | Lev | vel 3 | Le | evel 4 | Proficient | (Levels 3 & 4) |
| Grade      | Not lested | rested | #   | %     | #           | %        | #   | %     | #  | %      | #          | %              |
| Grade 3    | 5          | 78     | 20  | 26%   | 30          | 38%      | 27  | 35%   | 1  | 1%     | 28         | 36%            |
| Grade 4    | 4          | 72     | 22  | 31%   | 30          | 42%      | 15  | 21%   | 5  | 7%     | 20         | 28%            |
| Grade 5    | 14         | 83     | 46  | 55%   | 21          | 25%      | 14  | 17%   | 2  | 2%     | 16         | 19%            |
| Grade 6    | 12         | 65     | 27  | 42%   | 15          | 23%      | 14  | 22%   | 9  | 14%    | 23         | 35%            |
| Grade 7    | 9          | 78     | 22  | 28%   | 23          | 29%      | 27  | 35%   | 6  | 8%     | 33         | 42%            |
| Grade 8    | 15         | 87     | 22  | 25%   | 34          | 39%      | 21  | 24%   | 10 | 11%    | 31         | 36%            |
| Grades 3-8 | 59         | 463    | 159 | 34%   | 153         | 33%      | 118 | 25%   | 33 | 7%     | 151        | 33%            |

### MEAN SCORE: 592

|                                |            |        | MEA | N SCOR | E: 592 |       |    |       |    |       |           |                  |
|--------------------------------|------------|--------|-----|--------|--------|-------|----|-------|----|-------|-----------|------------------|
| Cultura                        | Not Tested | Taskad | Le  | evel 1 | Le     | vel 2 | Le | vel 3 | Le | vel 4 | Proficien | t (Levels 3 & 4) |
| Subgroup                       | Not lested | Tested | #   | %      | #      | %     | #  | %     | #  | %     | #         | %                |
| All Students                   | 5          | 78     | 20  | 26%    | 30     | 38%   | 27 | 35%   | 1  | 1%    | 28        | 36%              |
| General Education              | 4          | 67     | 11  | 16%    | 29     | 43%   | 26 | 39%   | 1  | 1%    | 27        | 40%              |
| Students with Disabilities     | 1          | 11     | 9   | 82%    | 1      | 9%    | 1  | 9%    | 0  | 0%    | 1         | 9%               |
| White                          | 4          | 77     | -   | _      | -      | _     | -  | _     | _  | _     | _         | _                |
| Multiracial                    | 0          | 1      | _   | _      | _      | _     | -  | _     | _  | _     | -         | _                |
| Small Group Total              | 4          | 78     | 20  | 26%    | 30     | 38%   | 27 | 35%   | 1  | 1%    | 28        | 36%              |
| Female                         | 1          | 38     | 7   | 18%    | 18     | 47%   | 12 | 32%   | 1  | 3%    | 13        | 34%              |
| Male                           | 4          | 40     | 13  | 33%    | 12     | 30%   | 15 | 38%   | 0  | 0%    | 15        | 38%              |
| Non-English Language Learners  | 5          | 78     | 20  | 26%    | 30     | 38%   | 27 | 35%   | 1  | 1%    | 28        | 36%              |
| Economically Disadvantaged     | 3          | 44     | 16  | 36%    | 19     | 43%   | 8  | 18%   | 1  | 2%    | 9         | 20%              |
| Not Economically Disadvantaged | 2          | 34     | 4   | 12%    | 11     | 32%   | 19 | 56%   | 0  | 0%    | 19        | 56%              |
| Not Migrant                    | 5          | 78     | 20  | 26%    | 30     | 38%   | 27 | 35%   | 1  | 1%    | 28        | 36%              |
| Not Homeless                   | 5          | 78     | 20  | 26%    | 30     | 38%   | 27 | 35%   | 1  | 1%    | 28        | 36%              |
| Not in Foster Care             | 5          | 78     | 20  | 26%    | 30     | 38%   | 27 | 35%   | 1  | 1%    | 28        | 36%              |
| Parent Not in Armed Forces     | 5          | 78     | 20  | 26%    | 30     | 38%   | 27 | 35%   | 1  | 1%    | 28        | 36%              |