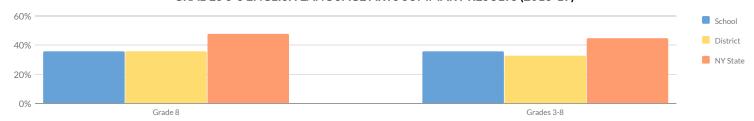

_            | _   | -     |
| Homeless                                              | _     | _  | _          | _  | _                       | _  | _             | _ | _             | _   | _                  | _ | -             | _ | _            | _   | _     |
| Not in Foster Care                                    | -     | _  | _          | _  | _                       | _  | _             | _ | _             | _   | _                  | _ | _             | _ | _            | -   | _     |
| Foster Care                                           | _     | _  | _          | _  | _                       | _  | _             | _ | _             | _   | _                  | _ | _             | _ | _            | -   | _     |

# GRADES 3-8 ENGLISH LANGUAGE ARTS SUMMARY RESULTS (2018-19)



#### Percent Proficient

| Grade Not Tested | Not Tested | Tested | Level 1 |     | Level 2 |     | Level 3 |     | Level 4 |     | Proficient (Levels 3 & 4) |     |  |
|------------------|------------|--------|---------|-----|---------|-----|---------|-----|---------|-----|---------------------------|-----|--|
| Grade            | Not lested | resteu | #       | %   | #       | %   | #       | %   | #       | %   | #                         | %   |  |
| Grade 8          | 13         | 87     | 22      | 25% | 34      | 39% | 21      | 24% | 10      | 11% | 31                        | 36% |  |
| Grades 3-8       | 13         | 87     | 22      | 25% | 34      | 39% | 21      | 24% | 10      | 11% | 31                        | 36% |  |

# **GRADE 8 ELA RESULTS**



# Percentage Scoring at