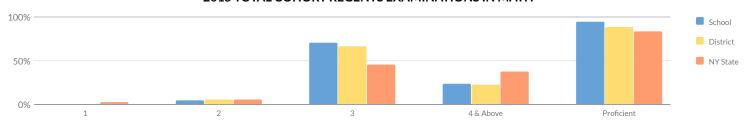

| 14 | 18%   | 57      | 73%       | 71           | 91%               |
| Homeless                       | 1      | 0   | _        | 1  | _    | - | _     | - | _      | _  | _     | _       | _         | _            | _                 |
| Not Homeless                   | 77     | 2   | _        | 75 | _    | - | _     | - | _      | _  | _     | _       | _         | _            | _                 |
| Not in Foster Care             | 78     | 2   | 3%       | 76 | 97%  | 1 | 1%    | 4 | 5%     | 14 | 18%   | 57      | 73%       | 71           | 91%               |
| Parent Not in Armed Forces     | 78     | 2   | 3%       | 76 | 97%  | 1 | 1%    | 4 | 5%     | 14 | 18%   | 57      | 73%       | 71           | 91%               |

# 2015 TOTAL COHORT REGENTS EXAMINATIONS IN MATH



| Percentage | Scaring at I | ovolo |
|------------|--------------|-------|

|                                |        | Not | Tested | Te | ested |   | vel 1 |   | evel 2 | Le | vel 3 | Level 4 | 4 & Above | Proficient (I | _evels 3 & Above) |
|--------------------------------|--------|-----|--------|----|-------|---|-------|---|--------|----|-------|---------|-----------|---------------|-------------------|
| Subgroup                       | Cohort | #   | %      | #  | %     | # | %     | # | %      | #  | %     | #       | %         | #             | %                 |
| All Students                   | 78     | 0   | 0%     | 78 | 100%  | 0 | 0%    | 4 | 5%     | 55 | 71%   | 19      | 24%       | 74            | 95%               |
| General Education              | 72     | 0   |