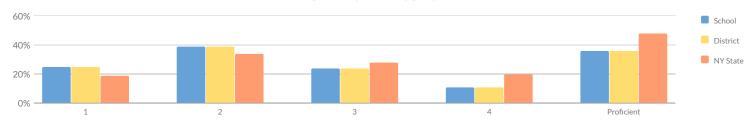

MMARY RESULTS (2018-19)



#### Percent Proficient

| Grade Not Tested | Not Tested | Tested | Level 1 |     | Level 2 |     | Level 3 |     | Level 4 |     | Proficient (Levels 3 & 4) |     |  |
|------------------|------------|--------|---------|-----|---------|-----|---------|-----|---------|-----|---------------------------|-----|--|
| Grade            | Not lested | resteu | #       | %   | #       | %   | #       | %   | #       | %   | #                         | %   |  |
| Grade 8          | 13         | 87     | 22      | 25% | 34      | 39% | 21      | 24% | 10      | 11% | 31                        | 36% |  |
| Grades 3-8       | 13         | 87     | 22      | 25% | 34      | 39% | 21      | 24% | 10      | 11% | 31                        | 36% |  |

# **GRADE 8 ELA RESULTS**



# Percentage Scoring at Levels

## **MEAN SCORE: 594**

| MEAN SCORE: 574                |            |        |    |       |    |       |    |       |    |       |           |                  |
|--------------------------------|------------|--------|----|-------|----|-------|----|-------|----|-------|-----------|------------------|
| Subgroup                       | Not Tested | Tested | Le | vel 1 | Le | vel 2 | Le | vel 3 | Le | vel 4 | Proficien | t (Levels 3 & 4) |
| Subgi oup                      | Not lested | resteu | #  | %     | #  | %     | #  | %     | #  | %     | #         | %                |
| All Students                   | 13         | 87     | 22 | 25%   | 34 | 39%   | 21 | 24%   | 10 | 11%   | 31        | 36%              |
| General Education              | 10