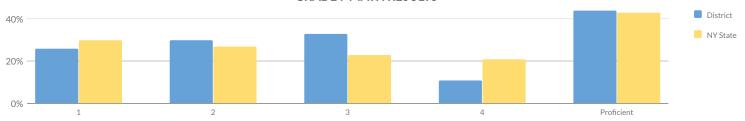

### **GRADE 3 ELA RESULTS**

### MEAN SCORE: 592

|                                |            |        | MEA | N SCOR | E: 592 |       |    |       |    |       |           |                  |
|--------------------------------|------------|--------|-----|--------|--------|-------|----|-------|----|-------|-----------|------------------|
| Cultura                        | Not Tested | Taskad | Le  | evel 1 | Le     | vel 2 | Le | vel 3 | Le | vel 4 | Proficien | t (Levels 3 & 4) |
| Subgroup                       | Not lested | Tested | #   | %      | #      | %     | #  | %     | #  | %     | #         | %                |
| All Students                   | 5          | 78     | 20  | 26%    | 30     | 38%   | 27 | 35%   | 1  | 1%    | 28        | 36%              |
| General Education              | 4          | 67     | 11  | 16%    | 29     | 43%   | 26 | 39%   | 1  | 1%    | 27        | 40%              |
| Students with Disabilities     | 1          | 11     | 9   | 82%    | 1      | 9%    | 1  | 9%    | 0  | 0%    | 1         | 9%               |
| White                          | 4          | 77     | -   | _      | -      | _     | -  | _     | _  | _     | _         | _                |
| Multiracial                    | 0          | 1      | _   | _      | _      | _     | -  | _     | _  | _     | -         | _                |
| Small Group Total              | 4          | 78     | 20  | 26%    | 30     | 38%   | 27 | 35%   | 1  | 1%    | 28        | 36%              |
| Female                         | 1          | 38     | 7   | 18%    | 18     | 47%   | 12 | 32%   | 1  | 3%    | 13        | 34%              |
| Male                           | 4          | 40     | 13  | 33%    | 12     | 30%   | 15 | 38%   | 0  | 0%    | 15        | 38%              |
| Non-English Language Learners  | 5          | 78     | 20  | 26%    | 30     | 38%   | 27 | 35%   | 1  | 1%    | 28        | 36%              |
| Economically Disadvantaged     | 3          | 44     | 16  | 36%    | 19     | 43%   | 8  | 18%   | 1  | 2%    | 9         | 20%              |
| Not Economically Disadvantaged | 2          | 34     | 4   | 12%    | 11     | 32%   | 19 | 56%   | 0  | 0%    | 19        | 56%              |
| Not Migrant                    | 5          | 78     | 20  | 26%    | 30     | 38%   | 27 | 35%   | 1  | 1%    | 28        | 36%              |
| Not Homeless                   | 5          | 78     | 20  | 26%    | 30     | 38%   | 27 | 35%   | 1  | 1%    | 28        | 36%              |
| Not in Foster Care             | 5          | 78     | 20  | 26%    | 30     | 38%   | 27 | 35%   | 1  | 1%    | 28        | 36%              |
| Parent Not in Armed Forces     | 5          | 78     | 20  | 26%    | 30     | 38%   | 27 | 35%   | 1  | 1%    | 28        | 36%              |