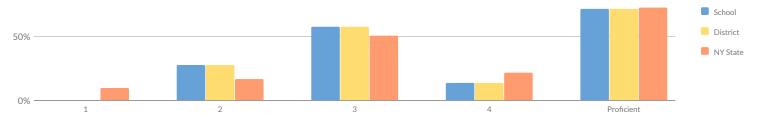

### GRADES 3-8 ENGLISH LANGUAGE ARTS SUMMARY RESULTS (2018-19)

|            |            |        |     |       | Percent Pro | oficient |     |       |    |        |            |                |
|------------|------------|--------|-----|-------|-------------|----------|-----|-------|----|--------|------------|----------------|
| Grade      | Not Tested | Tested | Lev | vel 1 | Lev         | vel 2    | Lev | vel 3 | Le | evel 4 | Proficient | (Levels 3 & 4) |
| Grade      | Not lested | rested | #   | %     | #           | %        | #   | %     | #  | %      | #          | %              |
| Grade 3    | 5          | 78     | 20  | 26%   | 30          | 38%      | 27  | 35%   | 1  | 1%     | 28         | 36%            |
| Grade 4    | 4          | 72     | 22  | 31%   | 30          | 42%      | 15  | 21%   | 5  | 7%     | 20         | 28%            |
| Grade 5    | 14         | 83     | 46  | 55%   | 21          | 25%      | 14  | 17%   | 2  | 2%     | 16         | 19%            |
| Grade 6    | 12         | 65     | 27  | 42%   | 15          | 23%      | 14  | 22%   | 9  | 14%    | 23         | 35%            |
| Grade 7    | 9          | 78     | 22  | 28%   | 23          | 29%      | 27  | 35%   | 6  | 8%     | 33         | 42%            |
| Grade 8    | 15         | 87     | 22  | 25%   | 34          | 39%      | 21  | 24%   | 10 | 11%    | 31         | 36%            |
| Grades 3-8 | 59         | 463    | 159 | 34%   | 153         | 33%      | 118 | 25%   | 33 | 7%     | 151        | 33%            |