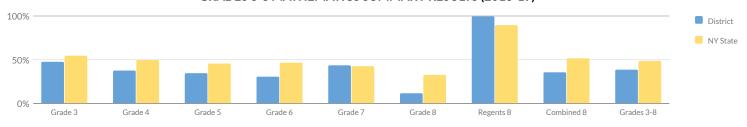

### GRADES 3-8 ENGLISH LANGUAGE ARTS SUMMARY RESULTS (2018-19)

|            |            |        |     |       | Percent Pro | oficient |     |       |    |        |            |                |
|------------|------------|--------|-----|-------|-------------|----------|-----|-------|----|--------|------------|----------------|
| Grade      | Not Tested | Tested | Lev | vel 1 | Lev         | vel 2    | Lev | vel 3 | Le | evel 4 | Proficient | (Levels 3 & 4) |
| Grade      | Not lested | rested | #   | %     | #           | %        | #   | %     | #  | %      | #          | %              |
| Grade 3    | 5          | 78     | 20  | 26%   | 30          | 38%      | 27  | 35%   | 1  | 1%     | 28         | 36%            |
| Grade 4    | 4          | 72     | 22  | 31%   | 30          | 42%      | 15  | 21%   | 5  | 7%     | 20         | 28%            |
| Grade 5    | 14         | 83     | 46  | 55%   | 21          | 25%      | 14  | 17%   | 2  | 2%     | 16         | 19%            |
| Grade 6    | 12         | 65     | 27  | 42%   | 15          | 23%      | 14  | 22%   | 9  | 14%    | 23         | 35%            |
| Grade 7    | 9          | 78     | 22  | 28%   | 23          | 29%      | 27  | 35%   | 6  | 8%     | 33         | 42%            |
| Grade 8    | 15         | 87     | 22  | 25%   | 34          | 39%      | 21  | 24%   | 10 | 11%    | 31         | 36%            |
| Grades 3-8 | 59         | 463    | 159 | 34%   | 153         | 33%      | 118 | 25%   | 33 | 7%     | 151        | 33%            |