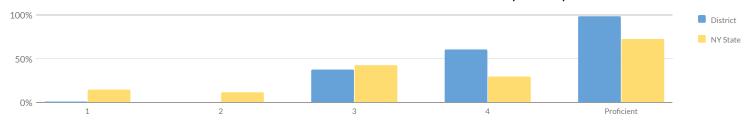

### GRADES 3-8 ENGLISH LANGUAGE ARTS SUMMARY RESULTS (2018-19)

|            |            |        |     |       | Percent Pro | oficient |     |       |    |        |            |                |
|------------|------------|--------|-----|-------|-------------|----------|-----|-------|----|--------|------------|----------------|
| Grade      | Not Tested | Tested | Lev | vel 1 | Lev         | vel 2    | Lev | vel 3 | Le | evel 4 | Proficient | (Levels 3 & 4) |
| Grade      | Not lested | rested | #   | %     | #           | %        | #   | %     | #  | %      | #          | %              |
| Grade 3    | 5          | 78     | 20  | 26%   | 30          | 38%      | 27  | 35%   | 1  | 1%     | 28         | 36%            |
| Grade 4    | 4          | 72     | 22  | 31%   | 30          | 42%      | 15  | 21%   | 5  | 7%     | 20         | 28%            |
| Grade 5    | 14         | 83     | 46  | 55%   | 21          | 25%      | 14  | 17%   | 2  | 2%     | 16         | 19%            |
| Grade 6    | 12         | 65     | 27  | 42%   | 15          | 23%      | 14  | 22%   | 9  | 14%    | 23         | 35%            |
| Grade 7    | 9          | 78     | 22  | 28%   | 23          | 29%      | 27  | 35%   | 6  | 8%     | 33         | 42%            |
| Grade 8    | 15         | 87     | 22  | 25%   | 34          | 39%      | 21  | 24%   | 10 | 11%    | 31         | 36%            |
| Grades 3-8 | 59         | 463    | 159 | 34%   | 153         | 33%      | 118 | 25%   | 33 | 7%     | 151        | 33%            |