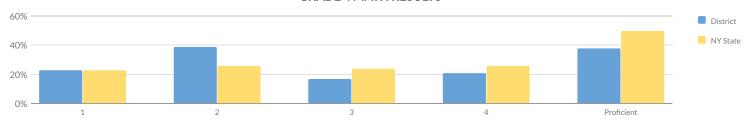

### GRADES 3-8 ENGLISH LANGUAGE ARTS SUMMARY RESULTS (2018-19)

|            |            |        |     |       | Percent Pro | oficient |     |       |    |        |            |                |
|------------|------------|--------|-----|-------|-------------|----------|-----|-------|----|--------|------------|----------------|
| Grade      | Not Tested | Tested | Lev | vel 1 | Lev         | vel 2    | Lev | vel 3 | Le | evel 4 | Proficient | (Levels 3 & 4) |
| Grade      | Not lested | rested | #   | %     | #           | %        | #   | %     | #  | %      | #          | %              |
| Grade 3    | 5          | 78     | 20  | 26%   | 30          | 38%      | 27  | 35%   | 1  | 1%     | 28         | 36%            |
| Grade 4    | 4          | 72     | 22  | 31%   | 30          | 42%      | 15  | 21%   | 5  | 7%     | 20         | 28%            |
| Grade 5    | 14         | 83     | 46  | 55%   | 21          | 25%      | 14  | 17%   | 2  | 2%     | 16         | 19%            |
| Grade 6    | 12         | 65     | 27  | 42%   | 15          | 23%      | 14  | 22%   | 9  | 14%    | 23         | 35%            |
| Grade 7    | 9          | 78     | 22  | 28%   | 23          | 29%      | 27  | 35%   | 6  | 8%     | 33         | 42%            |
| Grade 8    | 15         | 87     | 22  | 25%   | 34          | 39%      | 21  | 24%   | 10 | 11%    | 31         | 36%            |
| Grades 3-8 | 59         | 463    | 159 | 34%   | 153         | 33%      | 118 | 25%   | 33 | 7%     | 151        | 33%            |