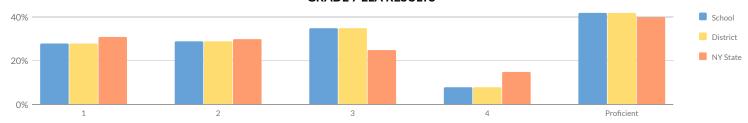

| 65     | 27 | 42%    | 15 | 23%    | 14 | 22%   | 9  | 14%    | 23                        | 35% |  |
| Homeless                                        | 0          | 1      | -  | _      | _  | -      | _  | _     | _  | _      | _                         | _   |  |
| Not Homeless                                    | 12         | 64     | _  | -      | _  | -      | _  | _     | -  | _      | -                         | _   |  |
| Not in Foster Care                              | 12         | 65     | 27 | 42%    | 15 | 23%    | 14 | 22%   | 9  | 14%    | 23                        | 35% |  |
| Parent Not in Armed Forces                      | 12         | 65     | 27 | 42%    | 15 | 23%    | 14 | 22%   | 9  | 14%    | 23                        | 35% |  |

# **GRADE 7 ELA RESULTS**



Percentage Scoring at Levels

#### **MEAN SCORE: 600**

|                                                 |            | MEA    | M 2CC | DRE: 600 |    |        |    |        |    |        |                           |      |
|-------------------------------------------------|------------|--------|-------|----------|----|--------|----|--------|----|--------|---------------------------|------|
| Subgroup                                        | Not Tested | Tested | L     | evel 1   | Le | evel 2 | Le | evel 3 | Le | evel 4 | Proficient (Levels 3 & 4) |      |
| Subgroup                                        | Not lested | resteu | #     | %        | #  | %      | #  | %      | #  | %      | #                         | %    |
| All Students                                    | 9