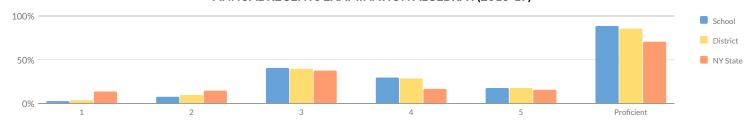

### **GRADE 3 ELA RESULTS**

### MEAN SCORE: 592

|                                |            |        | MEA | N SCOR | E: 592 |       |    |       |    |       |           |                  |
|--------------------------------|------------|--------|-----|--------|--------|-------|----|-------|----|-------|-----------|------------------|
| Cultura                        | Not Tested | Taskad | Le  | evel 1 | Le     | vel 2 | Le | vel 3 | Le | vel 4 | Proficien | t (Levels 3 & 4) |
| Subgroup                       | Not lested | Tested | #   | %      | #      | %     | #  | %     | #  | %     | #         | %                |
| All Students                   | 5          | 78     | 20  | 26%    | 30     | 38%   | 27 | 35%   | 1  | 1%    | 28        | 36%              |
| General Education              | 4          | 67     | 11  | 16%    | 29     | 43%   | 26 | 39%   | 1  | 1%    | 27        | 40%              |
| Students with Disabilities     | 1          | 11     | 9   | 82%    | 1      | 9%    | 1  | 9%    | 0  | 0%    | 1         | 9%               |
| White                          | 4          | 77     | -   | _      | -      | _     | -  | _     | _  | _     | _         | _                |
| Multiracial                    | 0          | 1      | _   | _      | _      | _     | -  | _     | _  | _     | -         | _                |
| Small Group Total              | 4          | 78     | 20  | 26%    | 30     | 38%   | 27 | 35%   | 1  | 1%    | 28        | 36%              |
| Female                         | 1          | 38     | 7   | 18%    | 18     | 47%   | 12 | 32%   | 1  | 3%    | 13        | 34%              |
| Male                           | 4          | 40     | 13  | 33%    | 12     | 30%   | 15 | 38%   | 0  | 0%    | 15        | 38%              |
| Non-English Language Learners  | 5          | 78     | 20  | 26%    | 30     | 38%   | 27 | 35%   | 1  | 1%    | 28        | 36%              |
| Economically Disadvantaged     | 3          | 44     | 16  | 36%    | 19     | 43%   | 8  | 18%   | 1  | 2%    | 9         | 20%              |
| Not Economically Disadvantaged | 2          | 34     | 4   | 12%    | 11     | 32%   | 19 | 56%   | 0  | 0%    | 19        | 56%              |
| Not Migrant                    | 5          | 78     | 20  | 26%    | 30     | 38%   | 27 | 35%   | 1  | 1%    | 28        | 36%              |
| Not Homeless                   | 5          | 78     | 20  | 26%    | 30     | 38%   | 27 | 35%   | 1  | 1%    | 28        | 36%              |
| Not in Foster Care             | 5          | 78     | 20  | 26%    | 30     | 38%   | 27 | 35%   | 1  | 1%    | 28        | 36%              |
| Parent Not in Armed Forces     | 5          | 78     | 20  | 26%    | 30     | 38%   | 27 | 35%   | 1  | 1%    | 28        | 36%              |