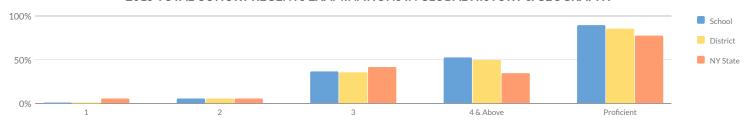

### GRADES 3-8 ENGLISH LANGUAGE ARTS SUMMARY RESULTS (2018-19)

|            |            |        |     |       | Percent Pro | oficient |     |       |    |        |            |                |
|------------|------------|--------|-----|-------|-------------|----------|-----|-------|----|--------|------------|----------------|
| Grade      | Not Tested | Tested | Lev | vel 1 | Lev         | vel 2    | Lev | vel 3 | Le | evel 4 | Proficient | (Levels 3 & 4) |
| Grade      | Not lested | rested | #   | %     | #           | %        | #   | %     | #  | %      | #          | %              |
| Grade 3    | 5          | 78     | 20  | 26%   | 30          | 38%      | 27  | 35%   | 1  | 1%     | 28         | 36%            |
| Grade 4    | 4          | 72     | 22  | 31%   | 30          | 42%      | 15  | 21%   | 5  | 7%     | 20         | 28%            |
| Grade 5    | 14         | 83     | 46  | 55%   | 21          | 25%      | 14  | 17%   | 2  | 2%     | 16         | 19%            |
| Grade 6    | 12         | 65     | 27  | 42%   | 15          | 23%      | 14  | 22%   | 9  | 14%    | 23         | 35%            |
| Grade 7    | 9          | 78     | 22  | 28%   | 23          | 29%      | 27  | 35%   | 6  | 8%     | 33         | 42%            |
| Grade 8    | 15         | 87     | 22  | 25%   | 34          | 39%      | 21  | 24%   | 10 | 11%    | 31         | 36%            |
| Grades 3-8 | 59         | 463    | 159 | 34%   | 153         | 33%      | 118 | 25%   | 33 | 7%     | 151        | 33%            |

### MEAN SCORE: 592

|                                |            |        | MEA | N SCOR | E: 592 |       |    |       |    |       |           |                  |
|--------------------------------|------------|--------|-----|--------|--------|-------|----|-------|----|-------|-----------|------------------|
| Cultura                        | Not Tested | Taskad | Le  | evel 1 | Le     | vel 2 | Le | vel 3 | Le | vel 4 | Proficien | t (Levels 3 & 4) |
| Subgroup                       | Not lested | Tested | #   | %      | #      | %     | #  | %     | #  | %     | #         | %                |
| All Students                   | 5          | 78     | 20  | 26%    | 30     | 38%   | 27 | 35%   | 1  | 1%    | 28        | 36%              |
| General Education              | 4          | 67     | 11  | 16%    | 29     | 43%   | 26 | 39%   | 1  | 1%    | 27        | 40%              |
| Students with Disabilities     | 1          | 11     | 9   | 82%    | 1      | 9%    | 1  | 9%    | 0  | 0%    | 1         | 9%               |
| White                          | 4          | 77     | -   | _      | -      | _     | -  | _     | _  | _     | _         | _                |
| Multiracial                    | 0          | 1      | _   | _      | _      | _     | -  | _     | _  | _     | -         | _                |
| Small Group Total              | 4          | 78     | 20  | 26%    | 30     | 38%   | 27 | 35%   | 1  | 1%    | 28        | 36%              |
| Female                         | 1          | 38     | 7   | 18%    | 18     | 47%   | 12 | 32%   | 1  | 3%    | 13        | 34%              |
| Male                           | 4          | 40     | 13  | 33%    | 12     | 30%   | 15 | 38%   | 0  | 0%    | 15        | 38%              |
| Non-English Language Learners  | 5          | 78     | 20  | 26%    | 30     | 38%   | 27 | 35%   | 1  | 1%    | 28        | 36%              |
| Economically Disadvantaged     | 3          | 44     | 16  | 36%    | 19     | 43%   | 8  | 18%   | 1  | 2%    | 9         | 20%              |
| Not Economically Disadvantaged | 2          | 34     | 4   | 12%    | 11     | 32%   | 19 | 56%   | 0  | 0%    | 19        | 56%              |
| Not Migrant                    | 5          | 78     | 20  | 26%    | 30     | 38%   | 27 | 35%   | 1  | 1%    | 28        | 36%              |
| Not Homeless                   | 5          | 78     | 20  | 26%    | 30     | 38%   | 27 | 35%   | 1  | 1%    | 28        | 36%              |
| Not in Foster Care             | 5          | 78     | 20  | 26%    | 30     | 38%   | 27 | 35%   | 1  | 1%    | 28        | 36%              |
| Parent Not in Armed Forces     | 5          | 78     | 20  | 26%    | 30     | 38%   | 27 | 35%   | 1  | 1%    | 28        | 36%              |