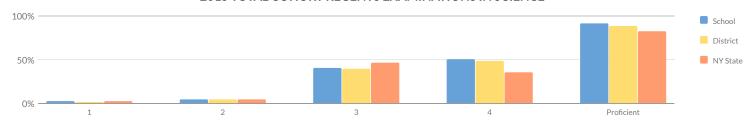

### GRADES 3-8 ENGLISH LANGUAGE ARTS SUMMARY RESULTS (2018-19)

|            |            |        |     |       | Percent Pro | oficient |     |       |    |        |            |                |
|------------|------------|--------|-----|-------|-------------|----------|-----|-------|----|--------|------------|----------------|
| Grade      | Not Tested | Tested | Lev | vel 1 | Lev         | vel 2    | Lev | vel 3 | Le | evel 4 | Proficient | (Levels 3 & 4) |
| Grade      | Not lested | rested | #   | %     | #           | %        | #   | %     | #  | %      | #          | %              |
| Grade 3    | 5          | 78     | 20  | 26%   | 30          | 38%      | 27  | 35%   | 1  | 1%     | 28         | 36%            |
| Grade 4    | 4          | 72     | 22  | 31%   | 30          | 42%      | 15  | 21%   | 5  | 7%     | 20         | 28%            |
| Grade 5    | 14         | 83     | 46  | 55%   | 21          | 25%      | 14  | 17%   | 2  | 2%     | 16         | 19%            |
| Grade 6    | 12         | 65     | 27  | 42%   | 15          | 23%      | 14  | 22%   | 9  | 14%    | 23         | 35%            |
| Grade 7    | 9          | 78     | 22  | 28%   | 23          | 29%      | 27  | 35%   | 6  | 8%     | 33         | 42%            |
| Grade 8    | 15         | 87     | 22  | 25%   | 34          | 39%      | 21  | 24%   | 10 | 11%    | 31         | 36%            |
| Grades 3-8 | 59         | 463    | 159 | 34%   | 153         | 33%      | 118 | 25%   | 33 | 7%     | 151        | 33%            |

### MEAN SCORE: 592

|                                |            |        | MEA | N SCOR | E: 592 |       |    |       |    |       |           |                  |
|--------------------------------|------------|--------|-----|--------|--------|-------|----|-------|----|-------|-----------|------------------|
| Cultura                        | Not Tested | Taskad | Le  | evel 1 | Le     | vel 2 | Le | vel 3 | Le | vel 4 | Proficien | t (Levels 3 & 4) |
| Subgroup                       | Not lested | Tested | #   | %      | #      | %     | #  | %     | #  | %     | #         | %                |
| All Students                   | 5          | 78     | 20  | 26%    | 30     | 38%   | 27 | 35%   | 1  | 1%    | 28        | 36%              |
| General Education              | 4          | 67     | 11  | 16%    | 29     | 43%   | 26 | 39%   | 1  | 1%    | 27        | 40%              |
| Students with Disabilities     | 1          | 11     | 9   | 82%    | 1      | 9%    | 1  | 9%    | 0  | 0%    | 1         | 9%               |
| White                          | 4          | 77     | -   | _      | -      | _     | -  | _     | _  | _     | _         | _                |
| Multiracial                    | 0          | 1      | _   | _      | _      | _     | -  | _     | _  | _     | -         | _                |
| Small Group Total              | 4          | 78     | 20  | 26%    | 30     | 38%   | 27 | 35%   | 1  | 1%    | 28        | 36%              |
| Female                         | 1          | 38     | 7   | 18%    | 18     | 47%   | 12 | 32%   | 1  | 3%    | 13        | 34%              |
| Male                           | 4          | 40     | 13  | 33%    | 12     | 30%   | 15 | 38%   | 0  | 0%    | 15        | 38%              |
| Non-English Language Learners  | 5          | 78     | 20  | 26%    | 30     | 38%   | 27 | 35%   | 1  | 1%    | 28        | 36%              |
| Economically Disadvantaged     | 3          | 44     | 16  | 36%    | 19     | 43%   | 8  | 18%   | 1  | 2%    | 9         | 20%              |
| Not Economically Disadvantaged | 2          | 34     | 4   | 12%    | 11     | 32%   | 19 | 56%   | 0  | 0%    | 19        | 56%              |
| Not Migrant                    | 5          | 78     | 20  | 26%    | 30     | 38%   | 27 | 35%   | 1  | 1%    | 28        | 36%              |
| Not Homeless                   | 5          | 78     | 20  | 26%    | 30     | 38%   | 27 | 35%   | 1  | 1%    | 28        | 36%              |
| Not in Foster Care             | 5          | 78     | 20  | 26%    | 30     | 38%   | 27 | 35%   | 1  | 1%    | 28        | 36%              |
| Parent Not in Armed Forces     | 5          | 78     | 20  | 26%    | 30     | 38%   | 27 | 35%   | 1  | 1%    | 28        | 36%              |