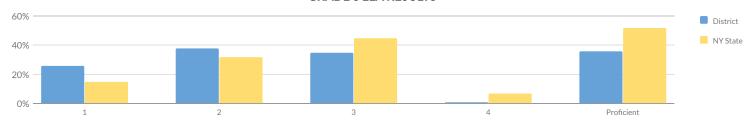

### MEAN SCORE: 592

|                                |            |        | MEA | N SCOR | E: 592 |       |    |       |    |       |           |                  |
|--------------------------------|------------|--------|-----|--------|--------|-------|----|-------|----|-------|-----------|------------------|
| Cultura                        | Not Tested | Taskad | Le  | evel 1 | Le     | vel 2 | Le | vel 3 | Le | vel 4 | Proficien | t (Levels 3 & 4) |
| Subgroup                       | Not lested | Tested | #   | %      | #      | %     | #  | %     | #  | %     | #         | %                |
| All Students                   | 5          | 78     | 20  | 26%    | 30     | 38%   | 27 | 35%   | 1  | 1%    | 28        | 36%              |
| General Education              | 4          | 67     | 11  | 16%    | 29     | 43%   | 26 | 39%   | 1  | 1%    | 27        | 40%              |
| Students with Disabilities     | 1          | 11     | 9   | 82%    | 1      | 9%    | 1  | 9%    | 0  | 0%    | 1         | 9%               |
| White                          | 4          | 77     | -   | _      | -      | _     | -  | _     | _  | _     | _         | _                |
| Multiracial                    | 0          | 1      | _   | _      | _      | _     | -  | _     | _  | _     | -         | _                |
| Small Group Total              | 4          | 78     | 20  | 26%    | 30     | 38%   | 27 | 35%   | 1  | 1%    | 28        | 36%              |
| Female                         | 1          | 38     | 7   | 18%    | 18     | 47%   | 12 | 32%   | 1  | 3%    | 13        | 34%              |
| Male                           | 4          | 40     | 13  | 33%    | 12     | 30%   | 15 | 38%   | 0  | 0%    | 15        | 38%              |
| Non-English Language Learners  | 5          | 78     | 20  | 26%    | 30     | 38%   | 27 | 35%   | 1  | 1%    | 28        | 36%              |
| Economically Disadvantaged     | 3          | 44     | 16  | 36%    | 19     | 43%   | 8  | 18%   | 1  | 2%    | 9         | 20%              |
| Not Economically Disadvantaged | 2          | 34     | 4   | 12%    | 11     | 32%   | 19 | 56%   | 0  | 0%    | 19        | 56%              |
| Not Migrant                    | 5          | 78     | 20  | 26%    | 30     | 38%   | 27 | 35%   | 1  | 1%    | 28        | 36%              |
| Not Homeless                   | 5          | 78     | 20  | 26%    | 30     | 38%   | 27 | 35%   | 1  | 1%    | 28        | 36%              |
| Not in Foster Care             | 5          | 78     | 20  | 26%    | 30     | 38%   | 27 | 35%   | 1  | 1%    | 28        | 36%              |
| Parent Not in Armed Forces     | 5          | 78     | 20  | 26%    | 30     | 38%   | 27 | 35%   | 1  | 1%    | 28        | 36%              |