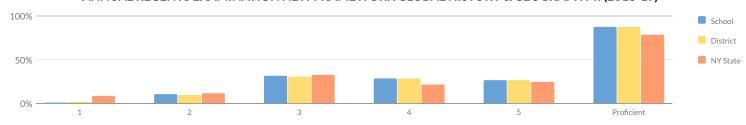

### GRADES 3-8 ENGLISH LANGUAGE ARTS SUMMARY RESULTS (2018-19)

|            |            |        |     |       | Percent Pro | oficient |     |       |    |        |            |                |
|------------|------------|--------|-----|-------|-------------|----------|-----|-------|----|--------|------------|----------------|
| Grade      | Not Tested | Tested | Lev | vel 1 | Lev         | vel 2    | Lev | vel 3 | Le | evel 4 | Proficient | (Levels 3 & 4) |
| Grade      | Not lested | rested | #   | %     | #           | %        | #   | %     | #  | %      | #          | %              |
| Grade 3    | 5          | 78     | 20  | 26%   | 30          | 38%      | 27  | 35%   | 1  | 1%     | 28         | 36%            |
| Grade 4    | 4          | 72     | 22  | 31%   | 30          | 42%      | 15  | 21%   | 5  | 7%     | 20         | 28%            |
| Grade 5    | 14         | 83     | 46  | 55%   | 21          | 25%      | 14  | 17%   | 2  | 2%     | 16         | 19%            |
| Grade 6    | 12         | 65     | 27  | 42%   | 15          | 23%      | 14  | 22%   | 9  | 14%    | 23         | 35%            |
| Grade 7    | 9          | 78     | 22  | 28%   | 23          | 29%      | 27  | 35%   | 6  | 8%     | 33         | 42%            |
| Grade 8    | 15         | 87     | 22  | 25%   | 34          | 39%      | 21  | 24%   | 10 | 11%    | 31         | 36%            |
| Grades 3-8 | 59         | 463    | 159 | 34%   | 153         | 33%      | 118 | 25%   | 33 | 7%     | 151        | 33%            |