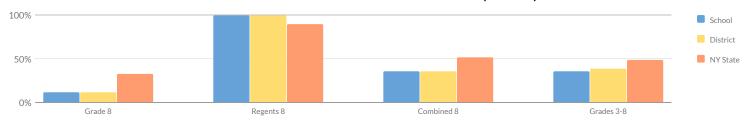

| 16%   | 21        | 48%              |
| Not Migrant                    | 13         | 87     | 22 | 25%   | 34 | 39%   | 21 | 24%   | 10 | 11%   | 31        | 36%              |
| Homeless                       | 0          | 1      | _  | _     | _  | _     | _  | _     | _  | _     | _         | _                |
| Not Homeless                   | 13         | 86     | _  | -     | -  | _     | _  | _     | _  | -     | _         | _                |
| Not in Foster Care             | 13         | 87     | 22 | 25%   | 34 | 39%   | 21 | 24%   | 10 | 11%   | 31        | 36%              |
| Parent Not in Armed Forces     | 13         | 87     | 22 | 25%   | 34 | 39%   | 21 | 24%   | 10 | 11%   | 31        | 36%              |

# **GRADES 3-8 MATHEMATICS SUMMARY RESULTS (2018-19)**



| Darcont | Proficient |  |
|---------|------------|--|

| Grade      | rade Not Tested | Tested | Le | Level 1 |    | vel 2 | L | evel 3 | Level · | 4 & Above | Proficient | (Levels 3 & Above) |
|------------|-----------------|--------|----|---------|----|-------|---|--------|---------|-----------|------------|--------------------|
| Grade      |                 |        | #  | %       | #  | %     | # | %      | #       | %         | #          | %                  |
| Grade 8    | 43              | 57     | 27 | 47%     | 23 | 40%   | 7 | 12%    | 0       | 0%        | 7          | 12%                |
| Regents 8  | -               | 21     | 0  | 0%      | 0  | 0%    | 1 | 5%     | 20      | 95%       | 21         | 100%               |
| Combined 8 | 43              | 78     | 27 |