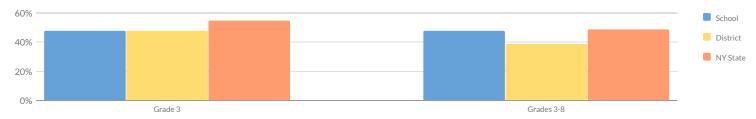

### GRADES 3-8 ENGLISH LANGUAGE ARTS SUMMARY RESULTS (2018-19)

|            |            |        |     |       | Percent Pro | oficient |     |       |    |        |            |                |
|------------|------------|--------|-----|-------|-------------|----------|-----|-------|----|--------|------------|----------------|
| Grade      | Not Tested | Tested | Lev | vel 1 | Lev         | vel 2    | Lev | vel 3 | Le | evel 4 | Proficient | (Levels 3 & 4) |
| Grade      | Not lested | rested | #   | %     | #           | %        | #   | %     | #  | %      | #          | %              |
| Grade 3    | 5          | 78     | 20  | 26%   | 30          | 38%      | 27  | 35%   | 1  | 1%     | 28         | 36%            |
| Grade 4    | 4          | 72     | 22  | 31%   | 30          | 42%      | 15  | 21%   | 5  | 7%     | 20         | 28%            |
| Grade 5    | 14         | 83     | 46  | 55%   | 21          | 25%      | 14  | 17%   | 2  | 2%     | 16         | 19%            |
| Grade 6    | 12         | 65     | 27  | 42%   | 15          | 23%      | 14  | 22%   | 9  | 14%    | 23         | 35%            |
| Grade 7    | 9          | 78     | 22  | 28%   | 23          | 29%      | 27  | 35%   | 6  | 8%     | 33         | 42%            |
| Grade 8    | 15         | 87     | 22  | 25%   | 34          | 39%      | 21  | 24%   | 10 | 11%    | 31         | 36%            |
| Grades 3-8 | 59         | 463    | 159 | 34%   | 153         | 33%      | 118 | 25%   | 33 | 7%     | 151        | 33%            |

### MEAN SCORE: 592

|                                |            |        | MEA | N SCOR | E: 592 |       |    |       |    |       |           |                  |
|--------------------------------|------------|--------|-----|--------|--------|-------|----|-------|----|-------|-----------|------------------|
| Cultura                        | Not Tested | Taskad | Le  | evel 1 | Le     | vel 2 | Le | vel 3 | Le | vel 4 | Proficien | t (Levels 3 & 4) |
| Subgroup                       | Not lested | Tested | #   | %      | #      | %     | #  | %     | #  | %     | #         | %                |
| All Students                   | 5          | 78     | 20  | 26%    | 30     | 38%   | 27 | 35%   | 1  | 1%    | 28        | 36%              |
| General Education              | 4          | 67     | 11  | 16%    | 29     | 43%   | 26 | 39%   | 1  | 1%    | 27        | 40%              |
| Students with Disabilities     | 1          | 11     | 9   | 82%    | 1      | 9%    | 1  | 9%    | 0  | 0%    | 1         | 9%               |
| White                          | 4          | 77     | -   | _      | -      | _     | -  | _     | _  | _     | _         | _                |
| Multiracial                    | 0          | 1      | _   | _      | _      | _     | -  | _     | _  | _     | -         | _                |
| Small Group Total              | 4          | 78     | 20  | 26%    | 30     | 38%   | 27 | 35%   | 1  | 1%    | 28        | 36%              |
| Female                         | 1          | 38     | 7   | 18%    | 18     | 47%   | 12 | 32%   | 1  | 3%    | 13        | 34%              |
| Male                           | 4          | 40     | 13  | 33%    | 12     | 30%   | 15 | 38%   | 0  | 0%    | 15        | 38%              |
| Non-English Language Learners  | 5          | 78     | 20  | 26%    | 30     | 38%   | 27 | 35%   | 1  | 1%    | 28        | 36%              |
| Economically Disadvantaged     | 3          | 44     | 16  | 36%    | 19     | 43%   | 8  | 18%   | 1  | 2%    | 9         | 20%              |
| Not Economically Disadvantaged | 2          | 34     | 4   | 12%    | 11     | 32%   | 19 | 56%   | 0  | 0%    | 19        | 56%              |
| Not Migrant                    | 5          | 78     | 20  | 26%    | 30     | 38%   | 27 | 35%   | 1  | 1%    | 28        | 36%              |
| Not Homeless                   | 5          | 78     | 20  | 26%    | 30     | 38%   | 27 | 35%   | 1  | 1%    | 28        | 36%              |
| Not in Foster Care             | 5          | 78     | 20  | 26%    | 30     | 38%   | 27 | 35%   | 1  | 1%    | 28        | 36%              |
| Parent Not in Armed Forces     | 5          | 78     | 20  | 26%    | 30     | 38%   | 27 | 35%   | 1  | 1%    | 28        | 36%              |