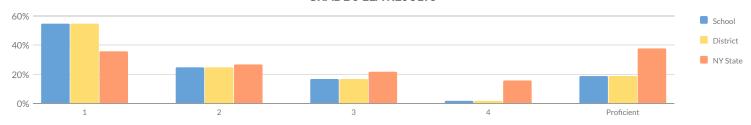

| 2          | 71     | 21 | 30%   | 30 | 42%    | 15 | 21%   | 5  | 7%     | 20        | 28%              |
| Homeless                                        | 0          | 1      | -  | _     | -  | _      | -  | _     | _  | _      | -         | _                |
| Not Homeless                                    | 2          | 70     | _  | -     | _  | _      | _  | _     | -  | _      | _         | _                |
| Not in Foster Care                              | 2          | 71     | 21 | 30%   | 30 | 42%    | 15 | 21%   | 5  | 7%     | 20        | 28%              |
| Parent Not in Armed Forces                      | 2          | 71     | 21 | 30%   | 30 | 42%    | 15 | 21%   | 5  | 7%     | 20        | 28%              |

## **GRADE 5 ELA RESULTS**



#### **MEAN SCORE: 589**

Percentage Scoring at Levels

| Not Tostad | Tostad                                                               | Le                                                                                                                                                                                                                                                                                                                                                      | vel 1