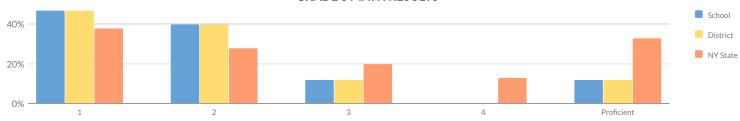

### GRADES 3-8 ENGLISH LANGUAGE ARTS SUMMARY RESULTS (2018-19)

|            |            |        |     |       | Percent Pro | oficient |     |       |    |        |            |                |
|------------|------------|--------|-----|-------|-------------|----------|-----|-------|----|--------|------------|----------------|
| Grade      | Not Tested | Tested | Lev | vel 1 | Lev         | vel 2    | Lev | vel 3 | Le | evel 4 | Proficient | (Levels 3 & 4) |
| Grade      | Not lested | rested | #   | %     | #           | %        | #   | %     | #  | %      | #          | %              |
| Grade 3    | 5          | 78     | 20  | 26%   | 30          | 38%      | 27  | 35%   | 1  | 1%     | 28         | 36%            |
| Grade 4    | 4          | 72     | 22  | 31%   | 30          | 42%      | 15  | 21%   | 5  | 7%     | 20         | 28%            |
| Grade 5    | 14         | 83     | 46  | 55%   | 21          | 25%      | 14  | 17%   | 2  | 2%     | 16         | 19%            |
| Grade 6    | 12         | 65     | 27  | 42%   | 15          | 23%      | 14  | 22%   | 9  | 14%    | 23         | 35%            |
| Grade 7    | 9          | 78     | 22  | 28%   | 23          | 29%      | 27  | 35%   | 6  | 8%     | 33         | 42%            |
| Grade 8    | 15         | 87     | 22  | 25%   | 34          | 39%      | 21  | 24%   | 10 | 11%    | 31         | 36%            |
| Grades 3-8 | 59         | 463    | 159 | 34%   | 153         | 33%      | 118 | 25%   | 33 | 7%     | 151        | 33%            |