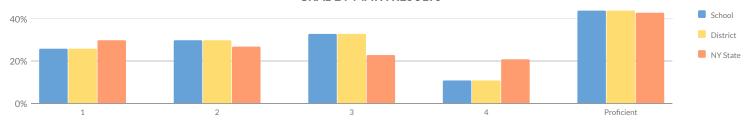

### GRADES 3-8 ENGLISH LANGUAGE ARTS SUMMARY RESULTS (2018-19)

|            |            |        |     |       | Percent Pro | oficient |     |       |    |        |            |                |
|------------|------------|--------|-----|-------|-------------|----------|-----|-------|----|--------|------------|----------------|
| Grade      | Not Tested | Tested | Lev | vel 1 | Lev         | vel 2    | Lev | vel 3 | Le | evel 4 | Proficient | (Levels 3 & 4) |
| Grade      | Not lested | rested | #   | %     | #           | %        | #   | %     | #  | %      | #          | %              |
| Grade 3    | 5          | 78     | 20  | 26%   | 30          | 38%      | 27  | 35%   | 1  | 1%     | 28         | 36%            |
| Grade 4    | 4          | 72     | 22  | 31%   | 30          | 42%      | 15  | 21%   | 5  | 7%     | 20         | 28%            |
| Grade 5    | 14         | 83     | 46  | 55%   | 21          | 25%      | 14  | 17%   | 2  | 2%     | 16         | 19%            |
| Grade 6    | 12         | 65     | 27  | 42%   | 15          | 23%      | 14  | 22%   | 9  | 14%    | 23         | 35%            |
| Grade 7    | 9          | 78     | 22  | 28%   | 23          | 29%      | 27  | 35%   | 6  | 8%     | 33         | 42%            |
| Grade 8    | 15         | 87     | 22  | 25%   | 34          | 39%      | 21  | 24%   | 10 | 11%    | 31         | 36%            |
| Grades 3-8 | 59         | 463    | 159 | 34%   | 153         | 33%      | 118 | 25%   | 33 | 7%     | 151        | 33%            |