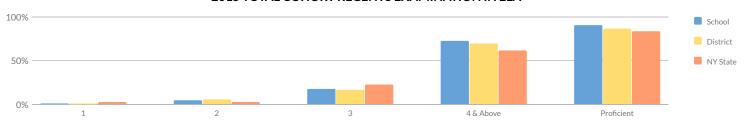

| Not Homeless                     | 88     | 3 | 3%         | 6       | 7%        | 27 | 31%    | 52 | 59%    | 79        | 90%              |
| Not in Foster Care               | 88     | 3 | 3%         | 6       | 7%        | 27 | 31%    | 52 | 59%    | 79        | 90%              |

6

7%

27

31%

52

59%

79

90%

3

3%

88

Parent Not in Armed Forces

A High School Cohort consists of all students who first enter grade 9 anywhere or, in the case of ungraded students with disabilities, reach their seventeenth birthday in a particular school year (July 1 - June 30). The "year" used to identify the cohort is the year in which the July 1 - December 31 dates fall. Results are reported four years after these students first enter grade 9.

### 2015 TOTAL COHORT REGENTS EXAMINATION IN ELA



Percentage Scoring at Levels

|                                |        | Not | t Tested | Te | sted | Ī | vel 1 |   | evel 2 | Le | vel 3 | Level 4 | 4 & Above | Proficient ( | Levels 3 & Above) |
|--------------------------------|--------|-----|----------|----|------|---|-------|---|--------|----|-------|---------|-----------|--------------|-------------------|
| Subgroup                       | Cohort | #   | %        | #  | %    | # | %     | # | %      | #  | %     | #       | %         | #            | %                 |
| All Students                   | 78     | 2   | 3%       | 76 | 97%  | 1 | 1%    | 4 | 5%     | 14 | 18%   | 57      | 73%       | 71           | 91%               |
| General Education              | 72     | 1   | 1%       | 71 | 99%  | 1 | 1%    | 2 | 3%