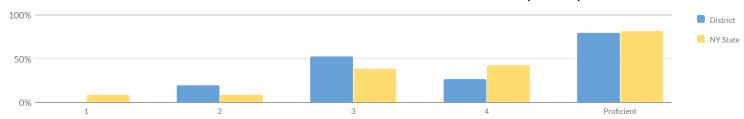

y Disadvantaged                  | 33     | 0  | 0%         | 6  | 18%   | 22 | 67%   | 5  | 15%    | 27        | 82%              |
| Not Migrant                                     | 43     | 0  | 0%         | 12 | 28%   | 25 | 58%   | 6  | 14%    | 31        | 72%              |
| Not Homeless                                    | 43     | 0  | 0%         | 12 | 28%   | 25 | 58%   | 6  | 14%    | 31        | 72%              |
| Not in Foster Care                              | 43     | 0  | 0%         | 12 | 28%   | 25 | 58%   | 6  | 14%    | 31        | 72%              |
| Parent Not in Armed Forces                      | 43     | 0  | 0%         | 12 | 28%   | 25 | 58%   | 6  | 14%    | 31        | 72%              |

## ANNUAL REGENTS EXAMINATION PHYSICAL SETTING/PHYSICS (2018-19)



|                                |        |    | Percentage | Scoring | at Levels |   |        |   |        |           |                  |
|--------------------------------|--------|----|------------|---------|-----------|---|--------|---|--------|-----------|------------------|
| Subgroup                       | Tested | Le | vel 1      | L       | evel 2    | L | evel 3 | L | evel 4 | Proficien | t (Levels 3 & 4) |
| Subgroup                       | lesteu | #  | %          | #       | %         | # | %      | # | %      | #         | %                |
| All Students                   | 15     | 0  | 0%         | 3       | 20%       | 8 | 53%    | 4 | 27%    | 12        | 80%              |
| General Education              | 15     | 0  | 0%         | 3       | 20%       | 8 | 53%