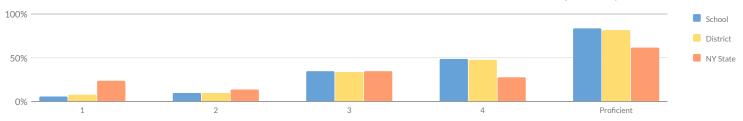

### GRADES 3-8 ENGLISH LANGUAGE ARTS SUMMARY RESULTS (2018-19)

|            |            |        |     |       | Percent Pro | oficient |     |       |    |        |            |                |
|------------|------------|--------|-----|-------|-------------|----------|-----|-------|----|--------|------------|----------------|
| Grade      | Not Tested | Tested | Lev | vel 1 | Lev         | vel 2    | Lev | vel 3 | Le | evel 4 | Proficient | (Levels 3 & 4) |
| Grade      | Not lested | rested | #   | %     | #           | %        | #   | %     | #  | %      | #          | %              |
| Grade 3    | 5          | 78     | 20  | 26%   | 30          | 38%      | 27  | 35%   | 1  | 1%     | 28         | 36%            |
| Grade 4    | 4          | 72     | 22  | 31%   | 30          | 42%      | 15  | 21%   | 5  | 7%     | 20         | 28%            |
| Grade 5    | 14         | 83     | 46  | 55%   | 21          | 25%      | 14  | 17%   | 2  | 2%     | 16         | 19%            |
| Grade 6    | 12         | 65     | 27  | 42%   | 15          | 23%      | 14  | 22%   | 9  | 14%    | 23         | 35%            |
| Grade 7    | 9          | 78     | 22  | 28%   | 23          | 29%      | 27  | 35%   | 6  | 8%     | 33         | 42%            |
| Grade 8    | 15         | 87     | 22  | 25%   | 34          | 39%      | 21  | 24%   | 10 | 11%    | 31         | 36%            |
| Grades 3-8 | 59         | 463    | 159 | 34%   | 153         | 33%      | 118 | 25%   | 33 | 7%     | 151        | 33%            |

### **GRADE 3 ELA RESULTS**

### MEAN SCORE: 592

|                                |            |        | MEA | N SCOR | E: 592 |       |    |       |    |       |           |                  |
|--------------------------------|------------|--------|-----|--------|--------|-------|----|-------|----|-------|-----------|------------------|
| Cultura                        | Not Tested | Taskad | Le  | evel 1 | Le     | vel 2 | Le | vel 3 | Le | vel 4 | Proficien | t (Levels 3 & 4) |
| Subgroup                       | Not lested | Tested | #   | %      | #      | %     | #  | %     | #  | %     | #         | %                |
| All Students                   | 5          | 78     | 20  | 26%    | 30     | 38%   | 27 | 35%   | 1  | 1%    | 28        | 36%              |
| General Education              | 4          | 67     | 11  | 16%    | 29     | 43%   | 26 | 39%   | 1  | 1%    | 27        | 40%              |
| Students with Disabilities     | 1          | 11     | 9   | 82%    | 1      | 9%    | 1  | 9%    | 0  | 0%    | 1         | 9%               |
| White                          | 4          | 77     | -   | _      | -      | _     | -  | _     | _  | _     | _         | _                |
| Multiracial                    | 0          | 1      | _   | _      | _      | _     | -  | _     | _  | _     | -         | _                |
| Small Group Total              | 4          | 78     | 20  | 26%    | 30     | 38%   | 27 | 35%   | 1  | 1%    | 28        | 36%              |
| Female                         | 1          | 38     | 7   | 18%    | 18     | 47%   | 12 | 32%   | 1  | 3%    | 13        | 34%              |
| Male                           | 4          | 40     | 13  | 33%    | 12     | 30%   | 15 | 38%   | 0  | 0%    | 15        | 38%              |
| Non-English Language Learners  | 5          | 78     | 20  | 26%    | 30     | 38%   | 27 | 35%   | 1  | 1%    | 28        | 36%              |
| Economically Disadvantaged     | 3          | 44     | 16  | 36%    | 19     | 43%   | 8  | 18%   | 1  | 2%    | 9         | 20%              |
| Not Economically Disadvantaged | 2          | 34     | 4   | 12%    | 11     | 32%   | 19 | 56%   | 0  | 0%    | 19        | 56%              |
| Not Migrant                    | 5          | 78     | 20  | 26%    | 30     | 38%   | 27 | 35%   | 1  | 1%    | 28        | 36%              |
| Not Homeless                   | 5          | 78     | 20  | 26%    | 30     | 38%   | 27 | 35%   | 1  | 1%    | 28        | 36%              |
| Not in Foster Care             | 5          | 78     | 20  | 26%    | 30     | 38%   | 27 | 35%   | 1  | 1%    | 28        | 36%              |
| Parent Not in Armed Forces     | 5          | 78     | 20  | 26%    | 30     | 38%   | 27 | 35%   | 1  | 1%    | 28        | 36%              |