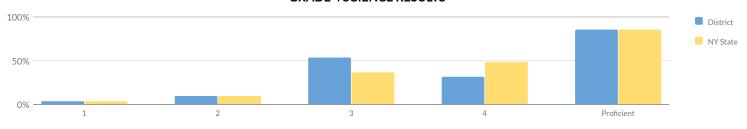

### GRADES 3-8 ENGLISH LANGUAGE ARTS SUMMARY RESULTS (2018-19)

|            |            |        |     |       | Percent Pro | oficient |     |       |    |        |            |                |
|------------|------------|--------|-----|-------|-------------|----------|-----|-------|----|--------|------------|----------------|
| Grade      | Not Tested | Tested | Lev | vel 1 | Lev         | vel 2    | Lev | vel 3 | Le | evel 4 | Proficient | (Levels 3 & 4) |
| Grade      | Not lested | rested | #   | %     | #           | %        | #   | %     | #  | %      | #          | %              |
| Grade 3    | 5          | 78     | 20  | 26%   | 30          | 38%      | 27  | 35%   | 1  | 1%     | 28         | 36%            |
| Grade 4    | 4          | 72     | 22  | 31%   | 30          | 42%      | 15  | 21%   | 5  | 7%     | 20         | 28%            |
| Grade 5    | 14         | 83     | 46  | 55%   | 21          | 25%      | 14  | 17%   | 2  | 2%     | 16         | 19%            |
| Grade 6    | 12         | 65     | 27  | 42%   | 15          | 23%      | 14  | 22%   | 9  | 14%    | 23         | 35%            |
| Grade 7    | 9          | 78     | 22  | 28%   | 23          | 29%      | 27  | 35%   | 6  | 8%     | 33         | 42%            |
| Grade 8    | 15         | 87     | 22  | 25%   | 34          | 39%      | 21  | 24%   | 10 | 11%    | 31         | 36%            |
| Grades 3-8 | 59         | 463    | 159 | 34%   | 153         | 33%      | 118 | 25%   | 33 | 7%     | 151        | 33%            |